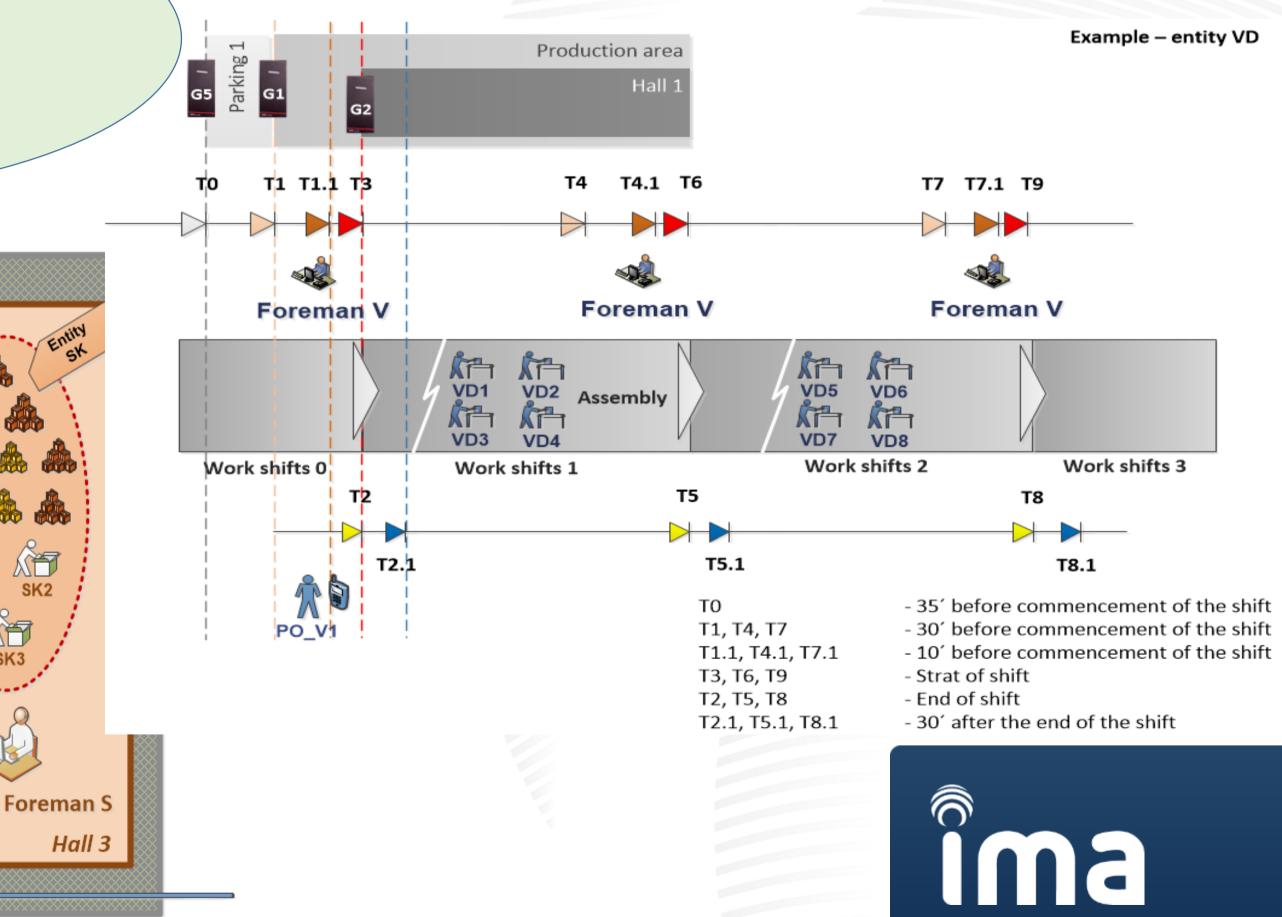

#### **Dynamic Access Rights Management**

- How to ensure a dynamic manufacturing in Industry4.0?
- How to ensure all kind of resources are in-place & ontime?

**Production** area

**Assembly** 

Foreman V

Manipulation

Foreman M

Hall2

MD1 MD2 MD3

VD4

Warehouse Entity

Receipt of goods

VZ1 VZ2

Issuing the