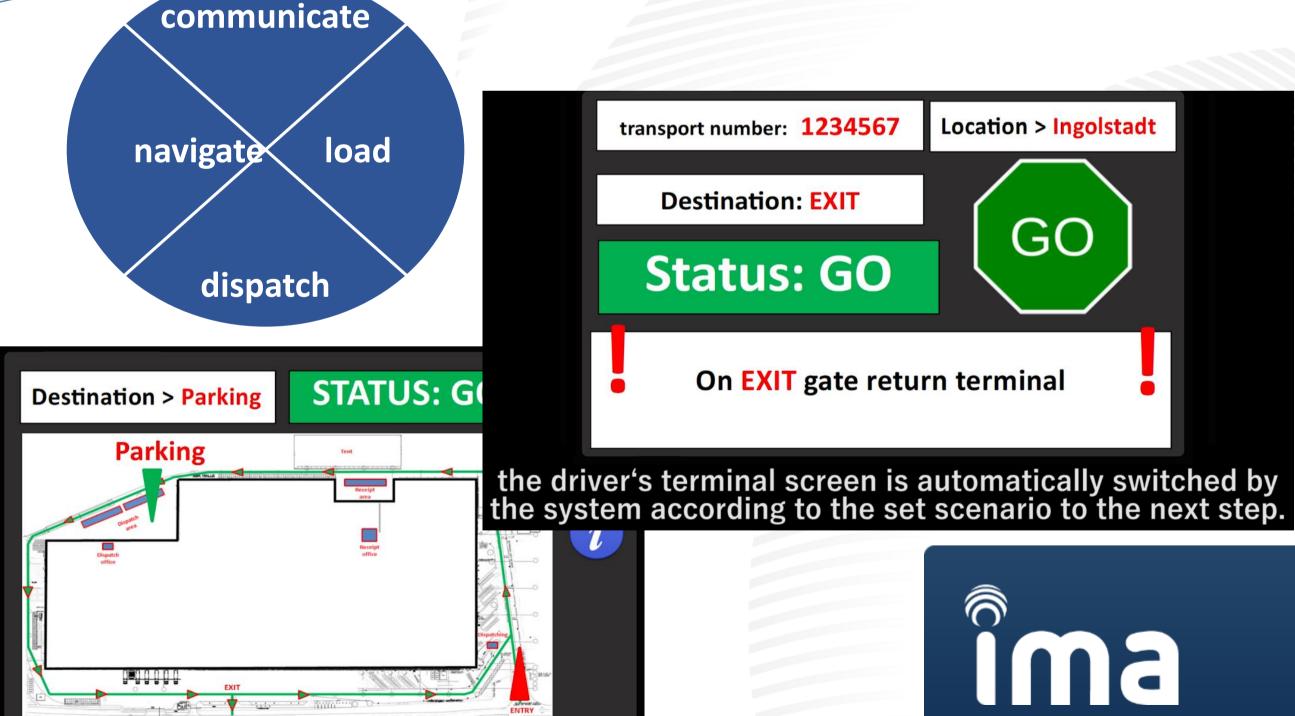

#### Making Traffic Smart

How to orchestrate a smooth transportation between production line and expedition warehouse?

The driver's terminal gives the dispatching and the expedition warehouse an overview

**SENSORS** 

Terminal devices

Sensors Identifiers

mobile application JAVA – ANDROID OS

web application

.NET, HTML, JavaScript

Terminals Computing devices

**IDENTIFIERS** 