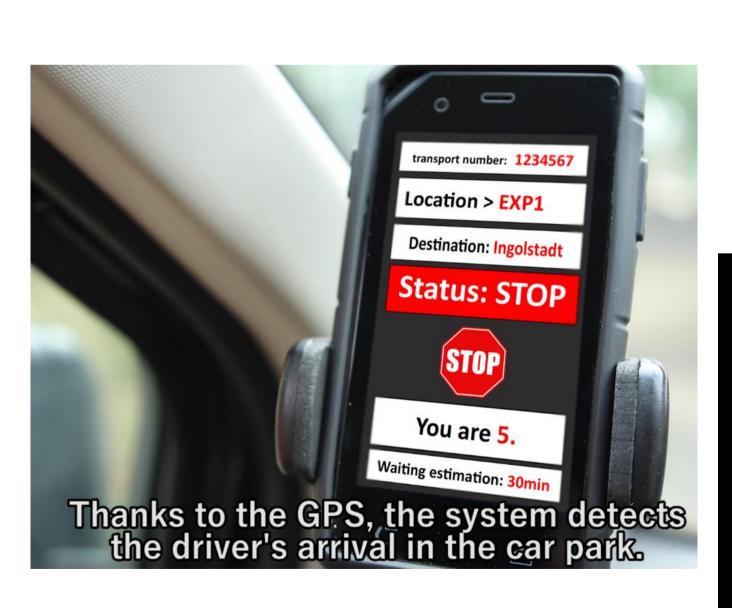

#### Making Traffic Smart

How to orchestrate a smooth transportation between production line and expedition warehouse?

The driver's terminal gives the dispatching and the expedition warehouse an overview