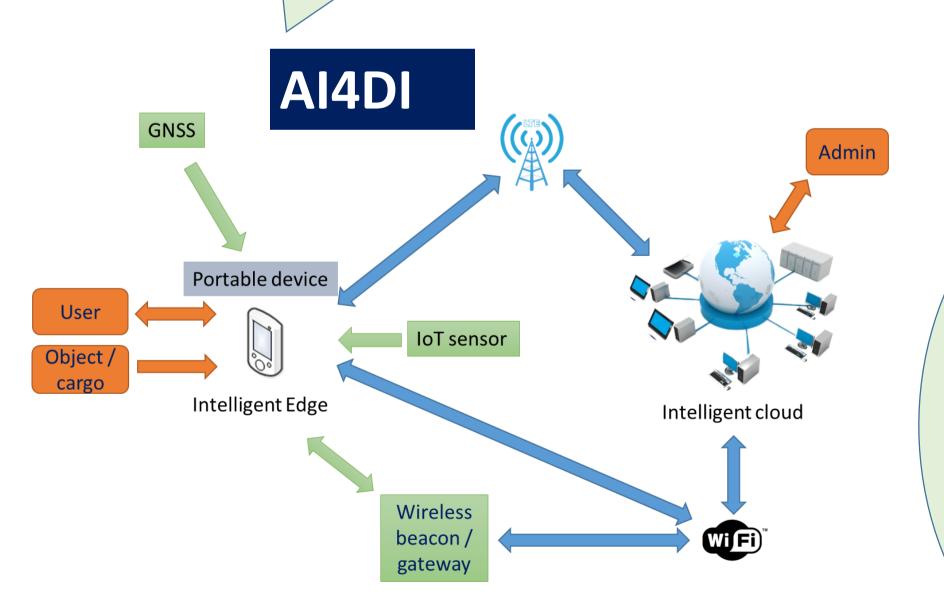

## Are We Ready for Building Al?

How the AI & Edge
Computing helps to HumanMachine interaction and
change detection within
production and logistics?

How the AI helps to ensure failoperational functions for a vehicle sharing platform?