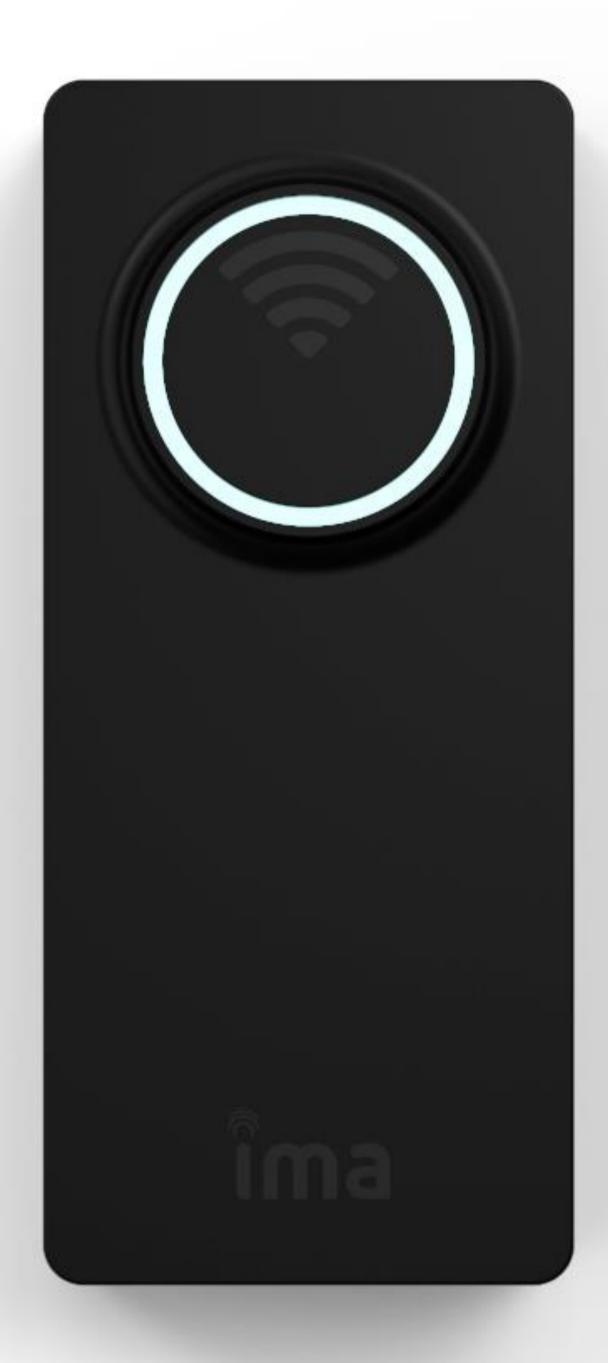

# RSW.05 reader

## Next generation Reader

### Introducing new multi-purpose reader RSW.05

- Identification: MIFARE, DESFire, LEGIC, NFC, Bluetooth
- Communication: OSDP, RS232, Wiegand, USB

#### C Top design

- Tailor-made covers in modern design
- Classical materials (plastic or rather wood, concrete...?)

- Flexible configuration via mobile phone
- Embedded MobileAccess