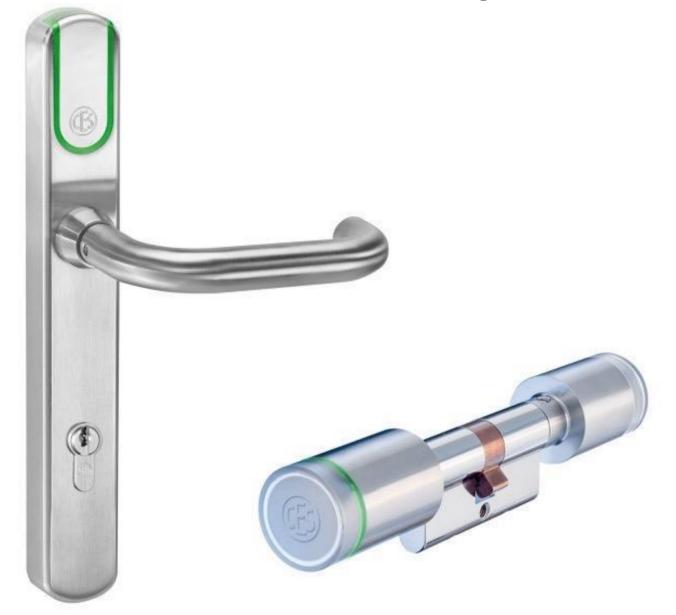

#### **©** IMAporter Flex

- 4<sup>th</sup> member of the IMAporter ACS family
- Joining forces with CES, Germany
- Proven and robust mecha(tro)nics since 1840
- Multiple HW variants that are easy to install

#### What does it entail?

- Fully integrated with other IMAporter systems
- Support for Mobile Keys (Bluetooth / NFC)
- Instant and highly secure access rights management
- Long battery life with optional energy harvesting