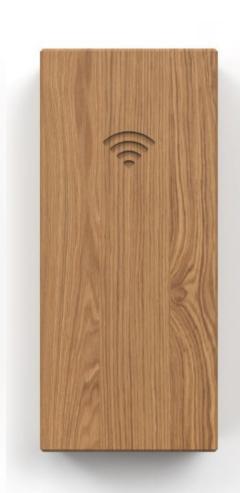

#### C Top design

- Tailor-made covers in modern design
- Classical materials (plastic or rather wood, concrete...?)

- Flexible configuration via mobile phone
- Embedded MobileAccess