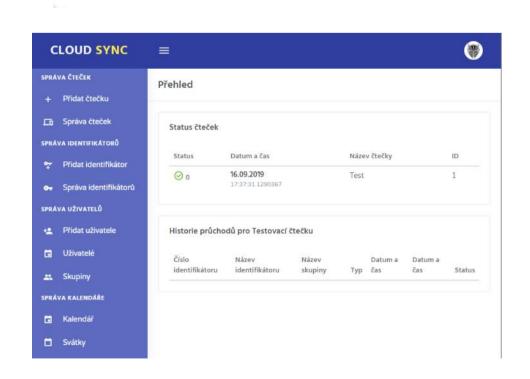

## Our technologies

# MobileAccess

## IMAporter MobileAccess

### Smart key that lets you in

- C Access various objects and doors using just one device
- © Secure, fast, easy & comfortable identification
- Remote mobile key distribution over-the-air

## Features and Technologies

## Smart and secure on a physical as well as technological level

**Bluetooth**® SMART

- Multiple technologies and platforms
  - © RFID, NFC, Bluetooth, LEGIC
  - Android, iOS
- Central management
  - Web-based IDcloud Admin
  - Directly from IMAporter SW and K4 Manager
- Settings and features
  - Adjustable reader identification distance, technologies and functions
  - Remote mobile key activation and revoking
  - Time-limited access and real-time key status
  - Robust encryption