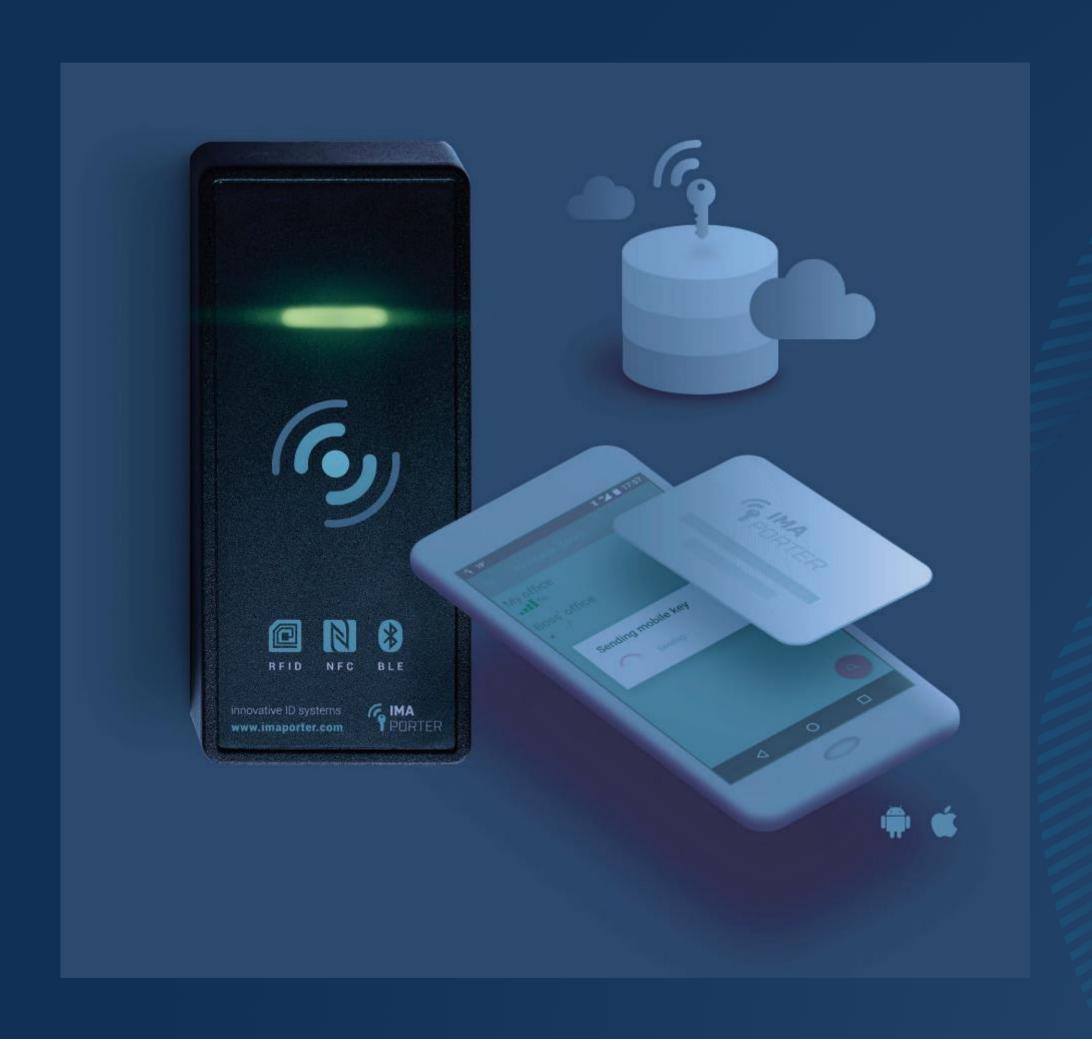

# MobileAccess

## IMAporter MobileAccess

### Smart key that lets you in

- C Access various objects and doors using just one device
- © Secure, fast, easy & comfortable identification
- Remote mobile key distribution over-the-air

## Smart and secure on a physical as well as technological level

**Bluetooth**® SMART

- Multiple technologies and platforms
  - © RFID, NFC, Bluetooth, LEGIC
  - Android, iOS
- Central management
  - Web-based IDcloud Admin
  - Directly from IMAporter SW and K4 Manager
- Settings and features
  - Adjustable reader identification distance, technologies and functions
  - Remote mobile key activation and revoking
  - Time-limited access and real-time key status
  - Robust encryption

### Flexible solution with multi-level integration

- C Universal MobileAccess reader
  - Multiple communication protocols
  - Unlimited configuration options
- IMAporter Mobile Key user app
  - SDKs for integration (Android and iOS)
- © ID Management server
  - Remote access over API