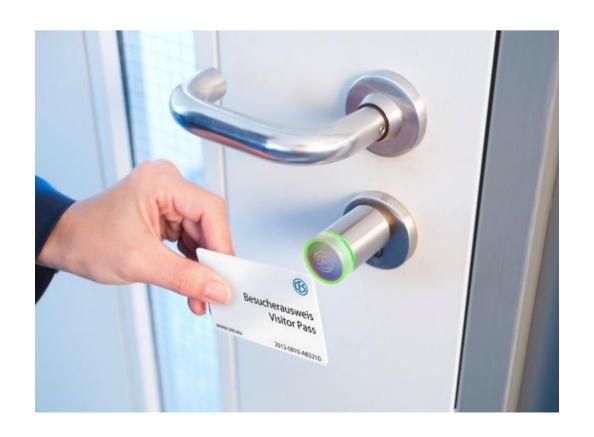

### Smart key that lets you in

- C Access various objects and doors using just one device
- © Secure, fast, easy & comfortable identification
- Remote mobile key distribution over-the-air

## Smart and secure on a physical as well as technological level

**Bluetooth**® SMART

- Multiple technologies and platforms
  - © RFID, NFC, Bluetooth, LEGIC
  - Android, iOS
- Central management
  - Web-based IDcloud Admin
  - Directly from IMAporter SW and K4 Manager
- Settings and features
  - Adjustable reader identification distance, technologies and functions
  - Remote mobile key activation and revoking
  - Time-limited access and real-time key status
  - Robust encryption