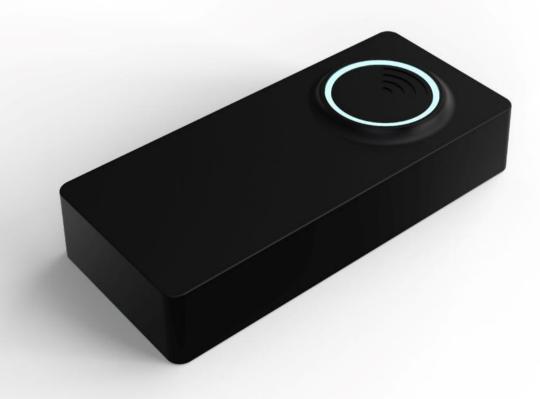

# RSW.05 reader

## Next generation Reader

### Introducing new multi-purpose reader RSW.05

- Identification: MIFARE, DESFire, LEGIC, NFC, Bluetooth
- Communication: OSDP, RS232, Wiegand, USB