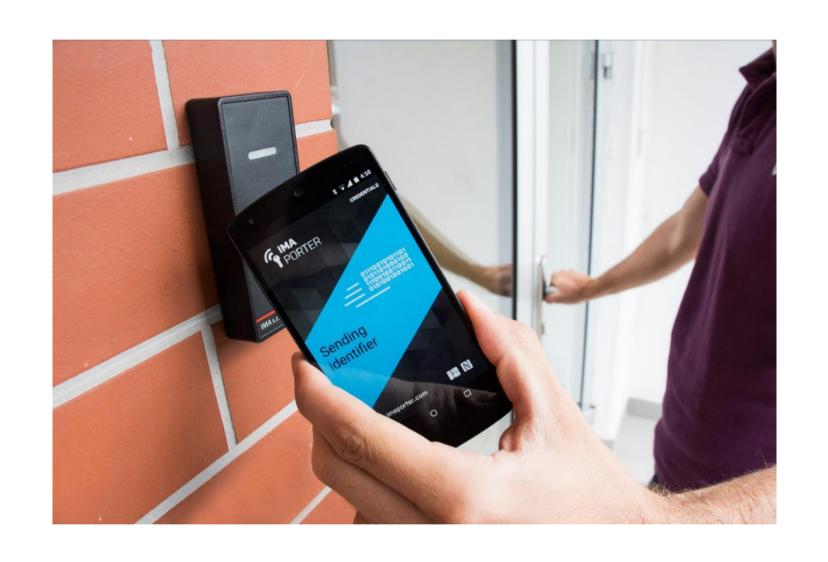

# MobileAccess

## IMAporter MobileAccess

### Smart key that lets you in

- C Access various objects and doors using just one device
- © Secure, fast, easy & comfortable identification
- Remote mobile key distribution over-the-air