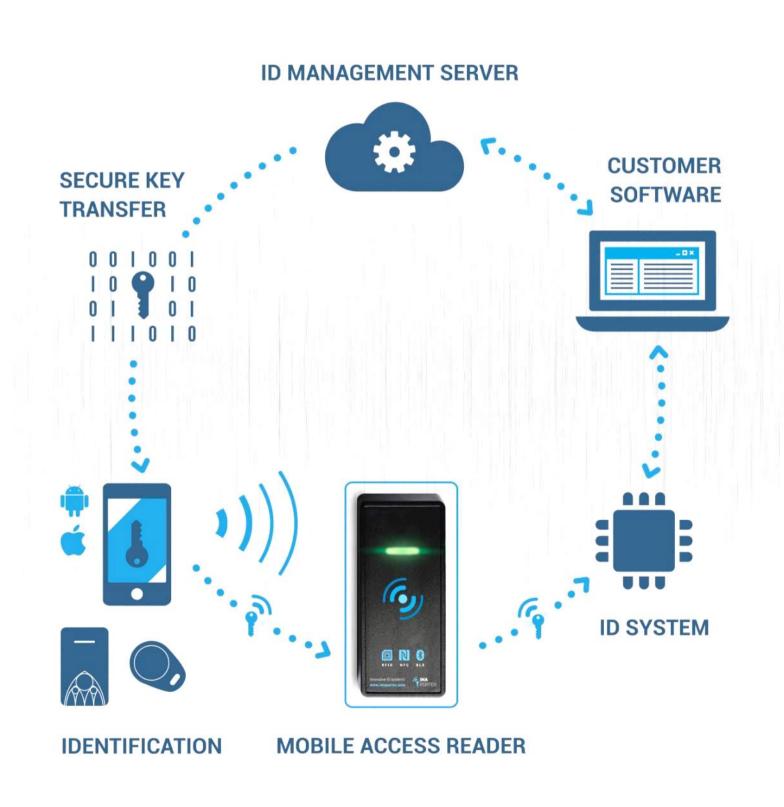

# MobileAccess

## IMAporter MobileAccess

### Smart key that lets you in

- C Access various objects and doors using just one device
- © Secure, fast, easy & comfortable identification
- Remote mobile key distribution over-the-air

## Smart and secure on a physical as well as technological level

**Bluetooth**® SMART

- Multiple technologies and platforms
  - © RFID, NFC, Bluetooth, LEGIC
  - Android, iOS
- Central management
  - Web-based IDcloud Admin
  - Directly from IMAporter SW and K4 Manager
- Settings and features
  - Adjustable reader identification distance, technologies and functions
  - Remote mobile key activation and revoking
  - Time-limited access and real-time key status
  - Robust encryption

### Flexible solution with multi-level integration

- C Universal MobileAccess reader
  - Multiple communication protocols
  - Unlimited configuration options
- IMAporter Mobile Key user app
  - SDKs for integration (Android and iOS)
- © ID Management server
  - Remote access over API