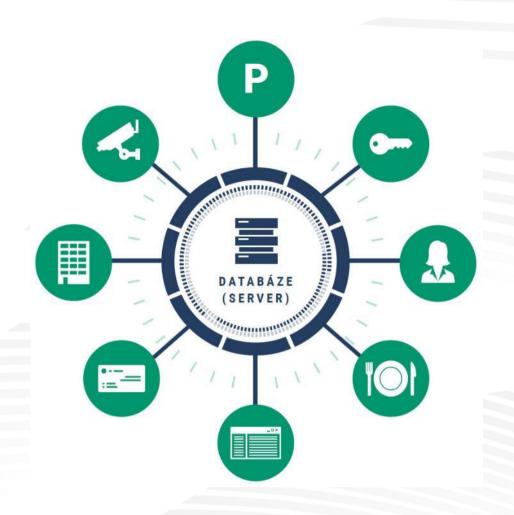

# News and Innovations

JSB Bijoux s.r.o. Jablonec nad Nisou
 IMAcheck attendance system with the worked hours computation capabilities.

Masaryk Hospital in Rakovník IMAporter-Pro - sophisticated ID system, linked with car entry and car park modules. The client is PRIVAMED company.

C ALS s.r.o. – laboratories, 12 locations in the Czech Republic; over 45 points of access. IMAporter-Pro ID system

Tipsport a.s. – 6 locations in CZ, access control and attendance system; over 250 points of access. IMAporter-Pro ID system

KILLICH Liberec Just-in-time supply control system IMAcheck -Kanban

METSO
IMAporter-Pro expansion – remote identifier management system designed for concern employees

Mennica Legacy Tower – newly built skyscraper (130m) in Warsaw Over 800 MobileAccess readers, including those built inside of OTIS lift-control pannels.

EKOFRUKT Slaný – IMAcheck recordkeeping and attendance system designed for farms and production.

© IDEAL AUTOMOTIVE Bor, s.r.o. – IMAcheck system version designed for card checking and keeping records of contractual bus transport.

IMAporter Basic ACS expansion (new project in Sweden, projects in Prague and surrounding areas)