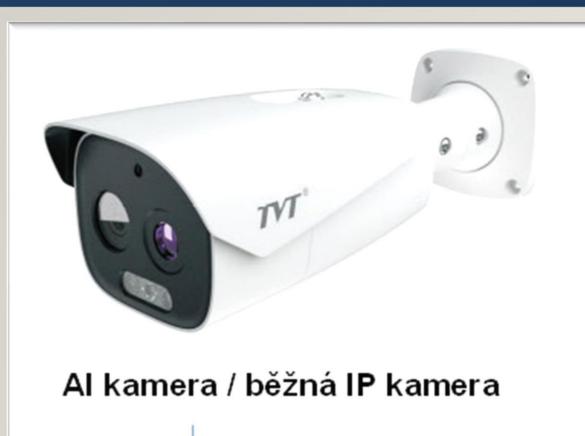

#### Temperature measurement

- WITTE
  - Measurement by a terminal
- C Linet a.s.
  - Measurement by a terminal
  - Group measurement
- © Eberspracher
  - Group measurement

Passenger records

C Linet a.s.

TD-E2128-TM

TD-N308B1-8P - NVR PoE rekordér pro systémy měření teploty