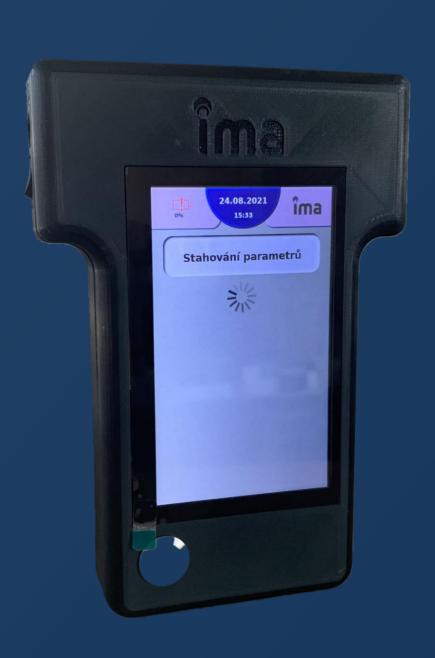

# Attendance (not only) for schools

We have developed a new universal (attendance) terminal

#smartterminal #notonlyforattendance #powerfulhw #cloudbasedattendance

- © Premium design
- C Large touch screen
- C LAN/WiFi and cellular connectivity
- © Powerful HW
- C Support for all types of identification (mobile, card...)
- Compatible with traditional and cloud-based IMA systems
- C Already in 10 schools since August 2021