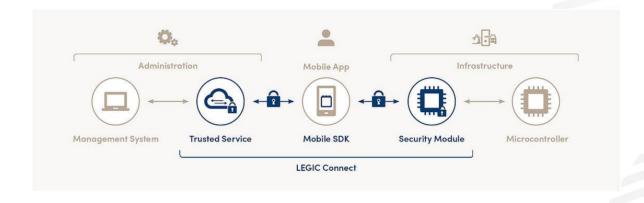

#### Our customer since 2005

- New solution FW/SW PCMII,
- © Delivery of a solution for short-term entrances by reading QR codes,
- C LEGIC Connect solution for access using a virtual key in a mobile device; reader samples delivered
- © Delivery of connectivity extension for employee transport solutions by public transport (eBUS),
- © Delivery of a 2FA solution using a Biosmart bloodstream readers,
- Pilot delivery of new generation of smart readers RSW.05-L