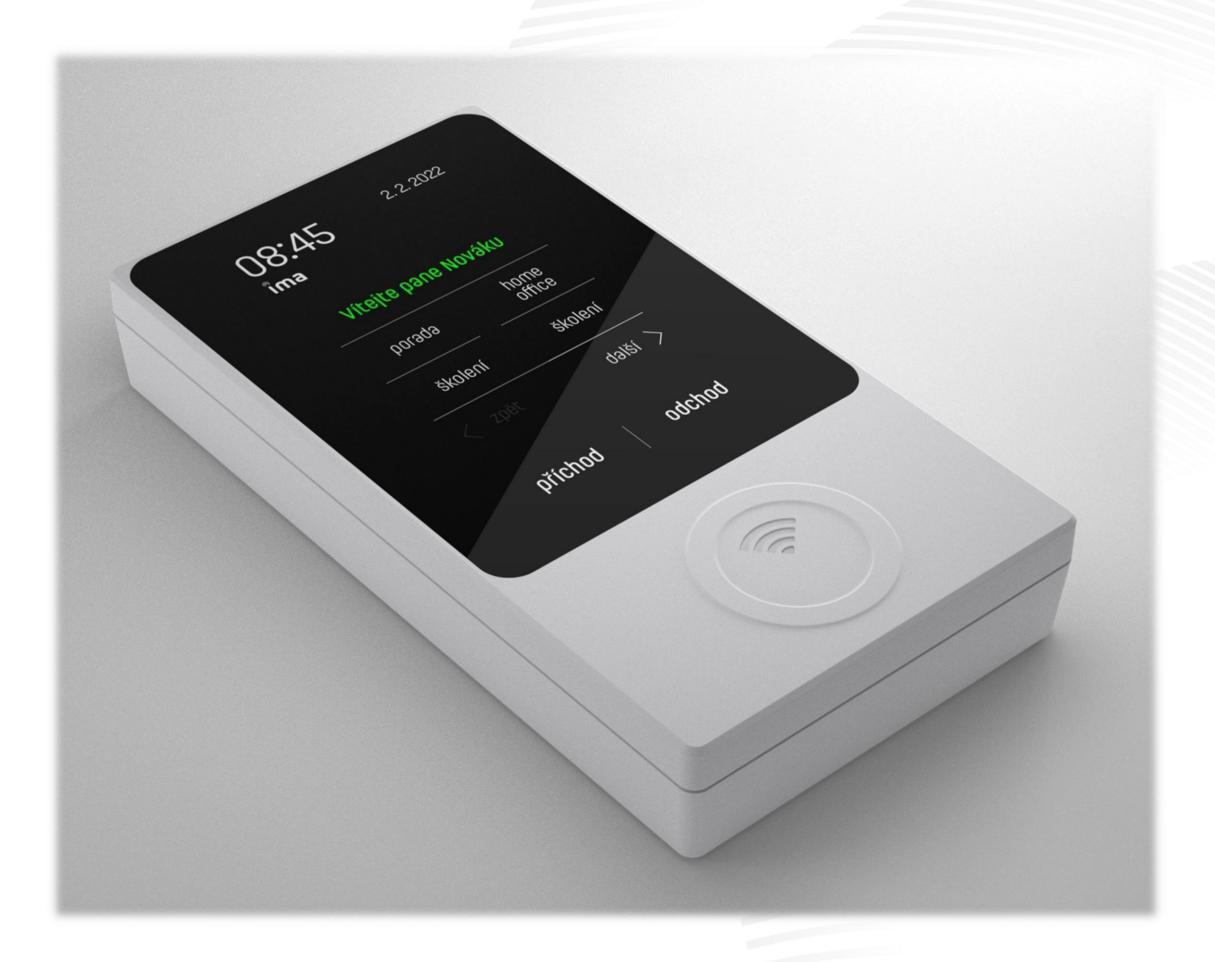

# Attendance (not only) for schools

We have developed a new universal (attendance) terminal

#smartterminal #notonlyforattendance #powerfulhw #cloudbasedattendance

- © Premium design
- C Large touch screen
- C LAN/WiFi and cellular connectivity
- © Powerful HW
- C Support for all types of identification (mobile, card...)
- Compatible with traditional and cloud-based IMA systems
- C Already in 10 schools since August 2021