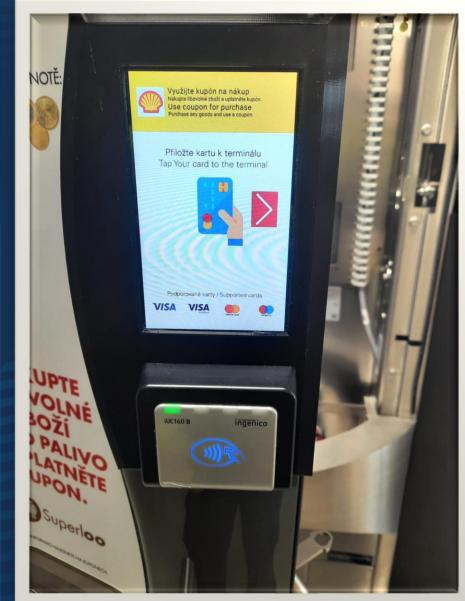

# Payment machines

### Individual & modular design

- Railway Management Ústí nad Labem
  - Ústí nad Labem
  - Děčín
  - Teplice
  - Most 2x
  - Covosice
  - Litvínov
  - Karlovy Vary 3x
  - Cheb
  - Ostrov nad Ohří
  - Letohrad (kolárna)
- © Dorma Kaba
  - Shell Ivanovice
  - Lenia Dobříš