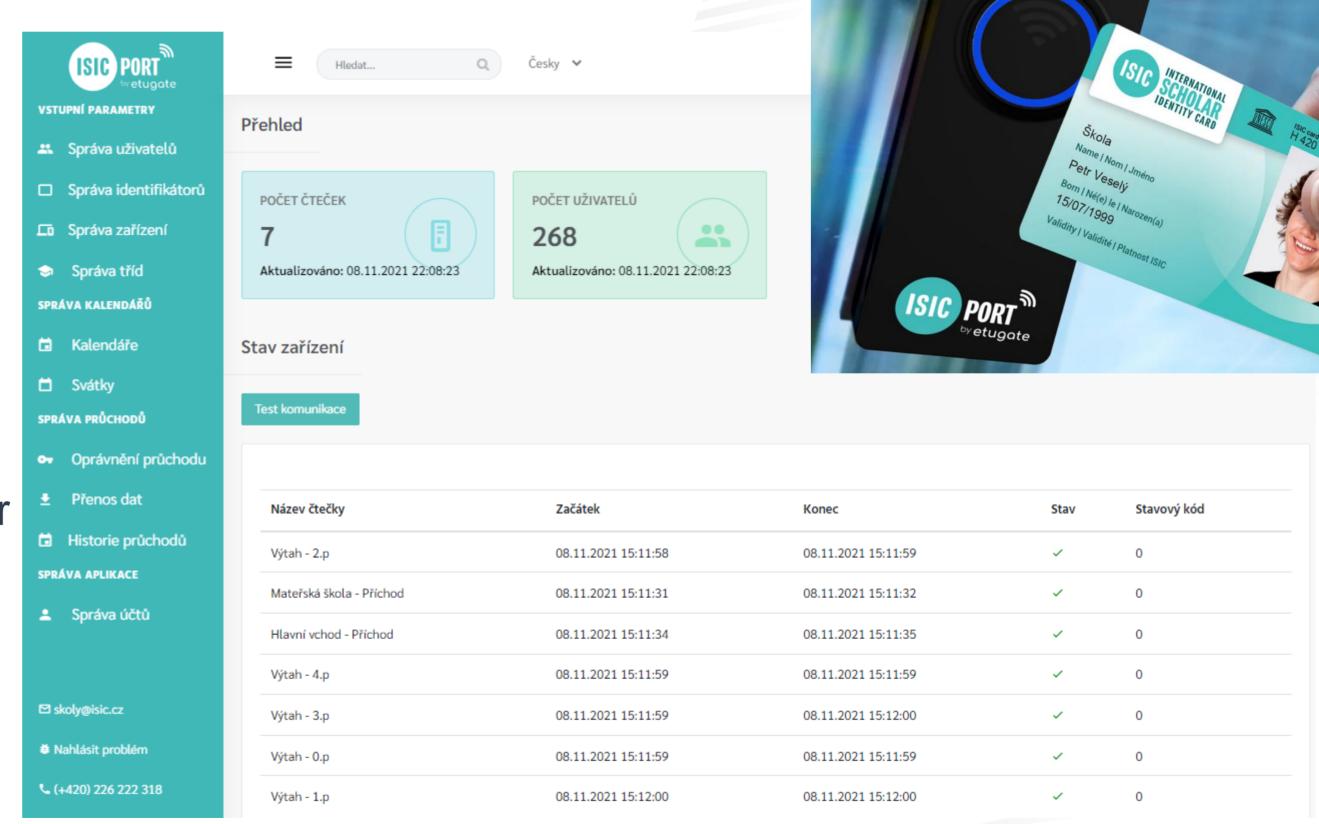

# ISICport project

IMA, in a joint project with GTS ALIVE (ISIC card distributor), launched the ISICport cloud access system for schools

#safeschoolenvironment #digitizationinpractice #imapartners #cooperationpaysoff

- (C) IMA technology + GTS ALIVE experience
- Robust IMAporter HW from IMA
- IMA cloud-based software tailored for schools
- Automatization of access, security and student attendance monitoring
- Full integration with school and ISIC systems
- (C) ISIC virtual card stored in a mobile device even for door access
- © Since September 2020 installed in 40 schools
- C Already 38,000 active users in the system