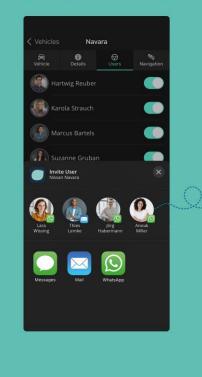

## The flinkey App at a glance

#### SHARING IS EASY

Share vehicles in just one easy step. You can easily **send invitations** for vehicles by email or your favorite messenger app!