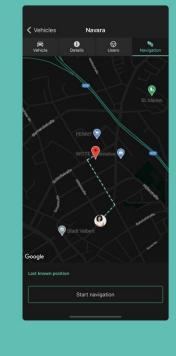

#### FIND YOUR VEHICLE

Check the flinkey app to see where your vehicle is parked & let the app **navigate** you - time consuming searches are no longer an issue!