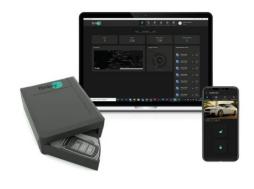

### The flinkey System Digital Car Keys

Fleet management easier than ever

- Box: Mechanical operator
- App: Triggers the box
- Portal: Management-System
- SDK: Integrate us!

Today available for more than 120 different key fobs. Each different key fob, requires a specific box inlay and operating arms.

#### MANAGE YOUR FLEET

Manage your fleet the easy way! Using the flinkey app you have all your vehicles in view. Authorize users, check the location of each vehicle - fleet management has never been easier!