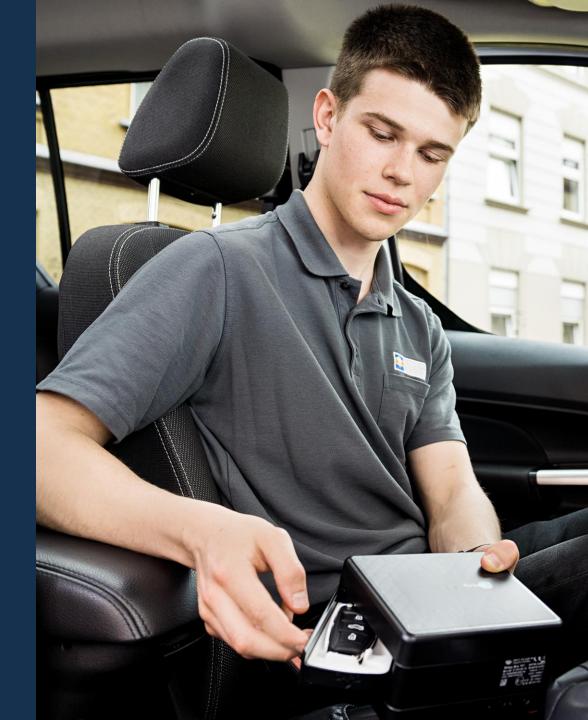

## **Introducing the flinkey Box The centerpiece**

Place the key fob in the drawer of the box

Simply place the box in the car

**Done:** Unlock and lock the vehicle via Smartphone app