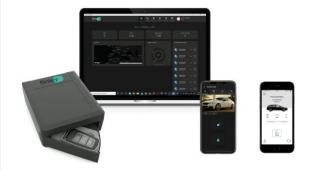

### The flinkey System Digital Car Keys

Fleet management easier than ever

- Box: Mechanical operator
- App: Triggers the box
- Portal: Management-System
- SDK: Integrate us!

Today available for more than 120 different key fobs. Each different key fob, requires a specific box inlay and operating arms.

## **Introducing the flinkey Box The centerpiece**

Place the key fob in the drawer of the box

Simply place the box in the car

**Done:** Unlock and lock the vehicle via Smartphone app