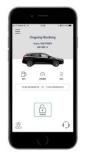

## The flinkey App at a glance

#### MANAGE YOUR FLEET

Manage your fleet the easy way! Using the flinkey app you have all your vehicles in view. Authorize users, check the location of each vehicle - fleet management has never been easier!