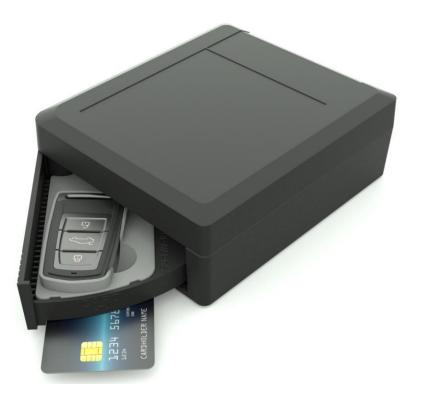

## **Introducing the flinkey Box The centerpiece**

Place the key fob in the drawer of the box

Simply place the box in the car

**Done:** Unlock and lock the vehicle via Smartphone app