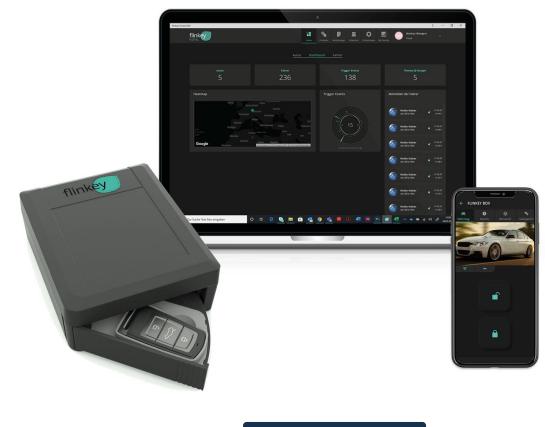

### The flinkey System Digital Car Keys

Fleet management easier than ever

- Box: Mechanical operator
- App: Triggers the box
- Portal: Management-System
- SDK: Integrate us!

Today available for more than 120 different key fobs. Each different key fob, requires a specific box inlay and operating arms.

## **Introducing the flinkey Box The centerpiece**

Place the key fob in the drawer of the box

Simply place the box in the car

**Done:** Unlock and lock the vehicle via Smartphone app

## The flinkey App at a glance