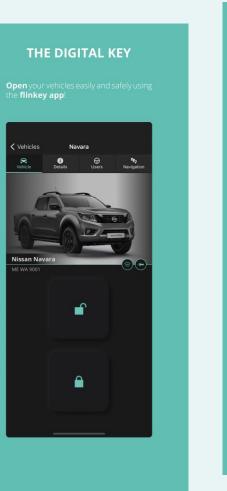

## The flinkey App at a glance

#### MANAGE YOUR FLEET

Manage your fleet the easy way! Using the flinkey app you have all your vehicles in view. Authorize users, check the location of each vehicle - fleet management has never been easier!