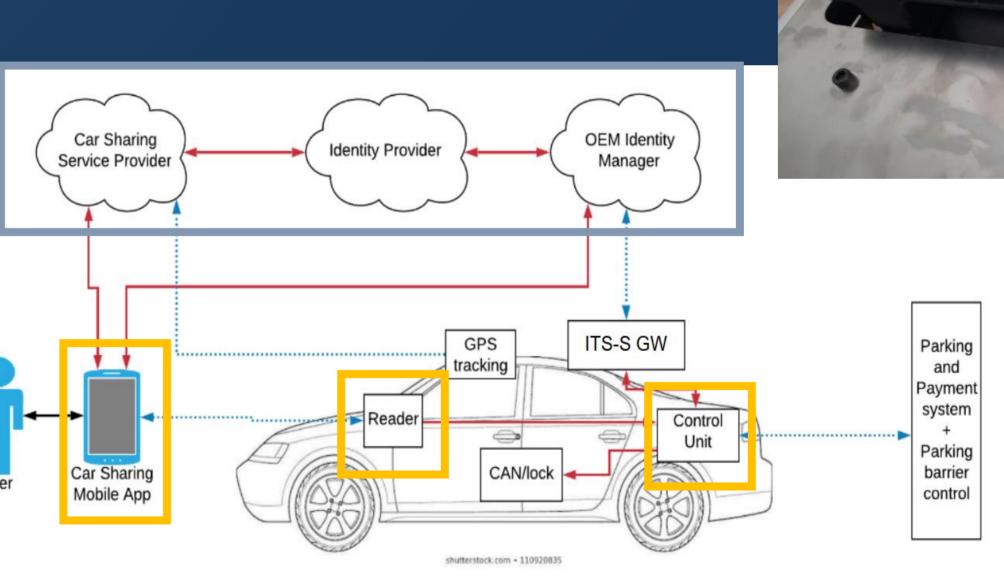

#### IMA CAS development

Car Access System based on contactless door handle unlocking with online+ofline autentication

- Door handle reader / sensor development
  - Form factor completed
  - Antenna optimisation in progress
  - Functional integration (NFC, BT, MC, Secure element)
    - in progress
- Server authentication functionality in progress
- Communication gateway completed
- Android app not started