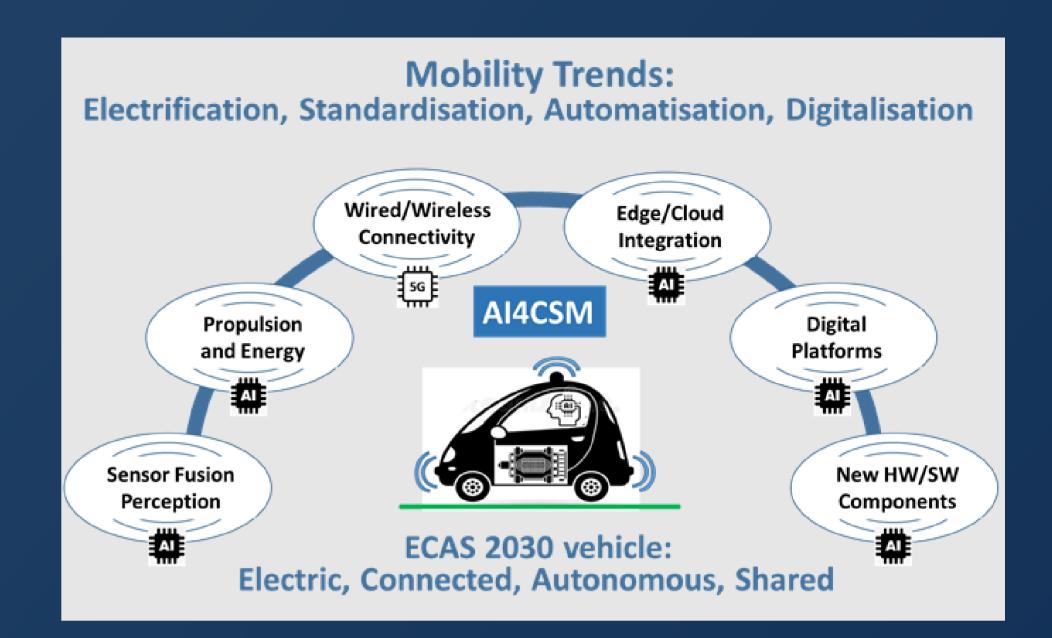

# AI4CSM

**Automotive Intelligence for Connected Shared Mobility** 

Connectivity & Communication

Perception, Sensor Fusion