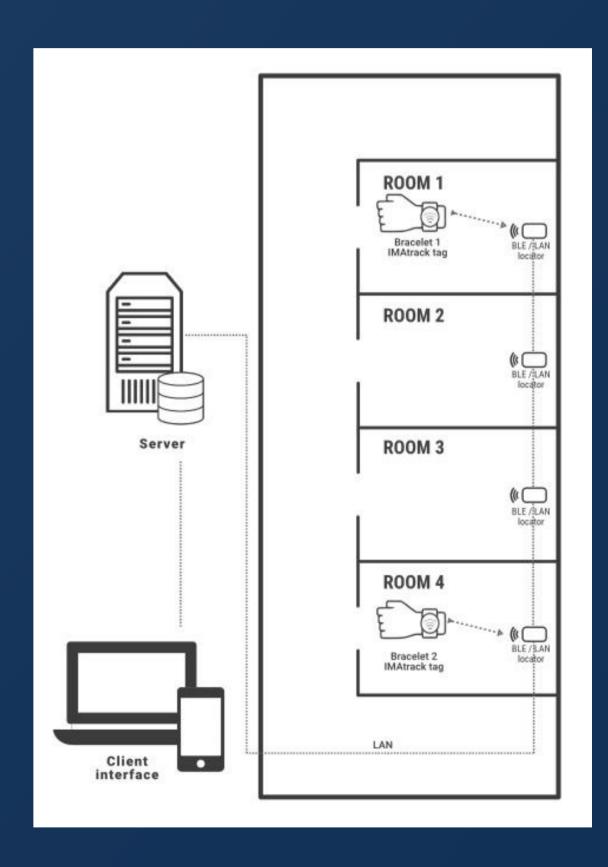

## AI4DI

**Artificial Intelligence for Digitalizing Industry** 

Development of an Indoor asset tracking system based on BlueTooth Low Energy devices with Al based positioning engine.