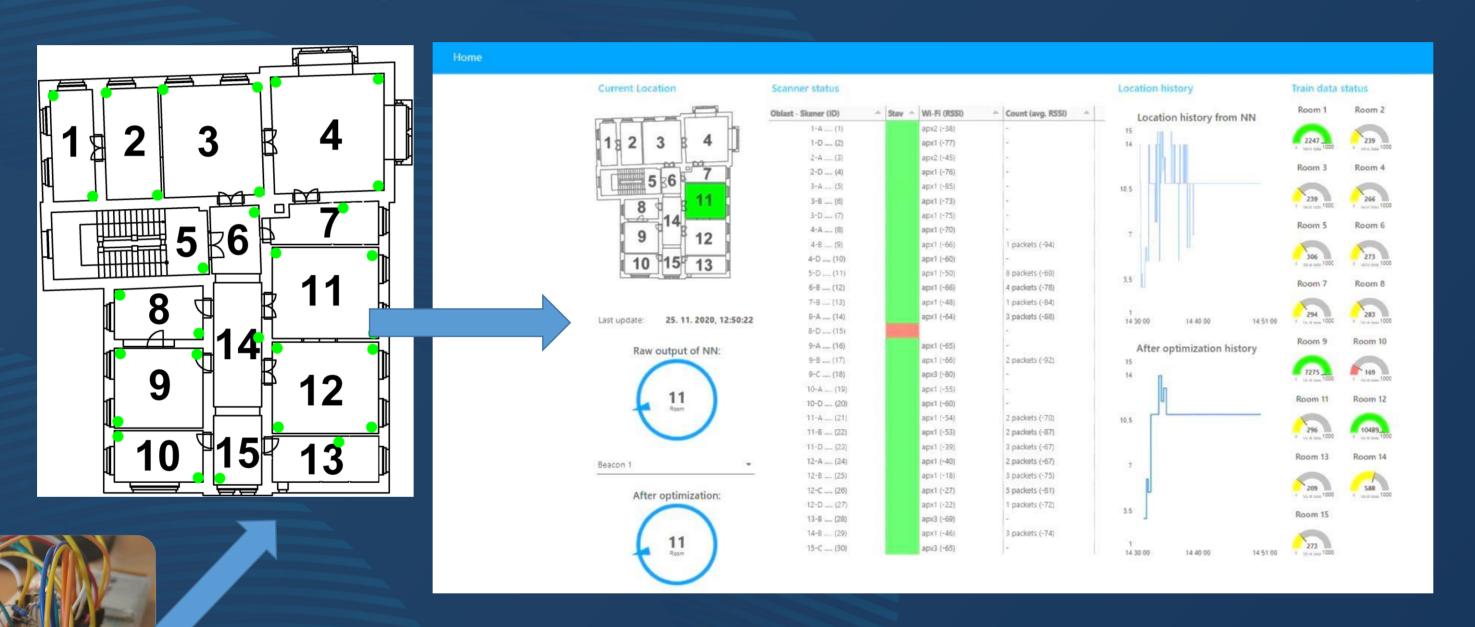

## AI4DI

**Artificial Intelligence for Digitalizing Industry** 

Development of an Indoor asset tracking system based on BlueTooth Low Energy devices with Al based positioning engine.