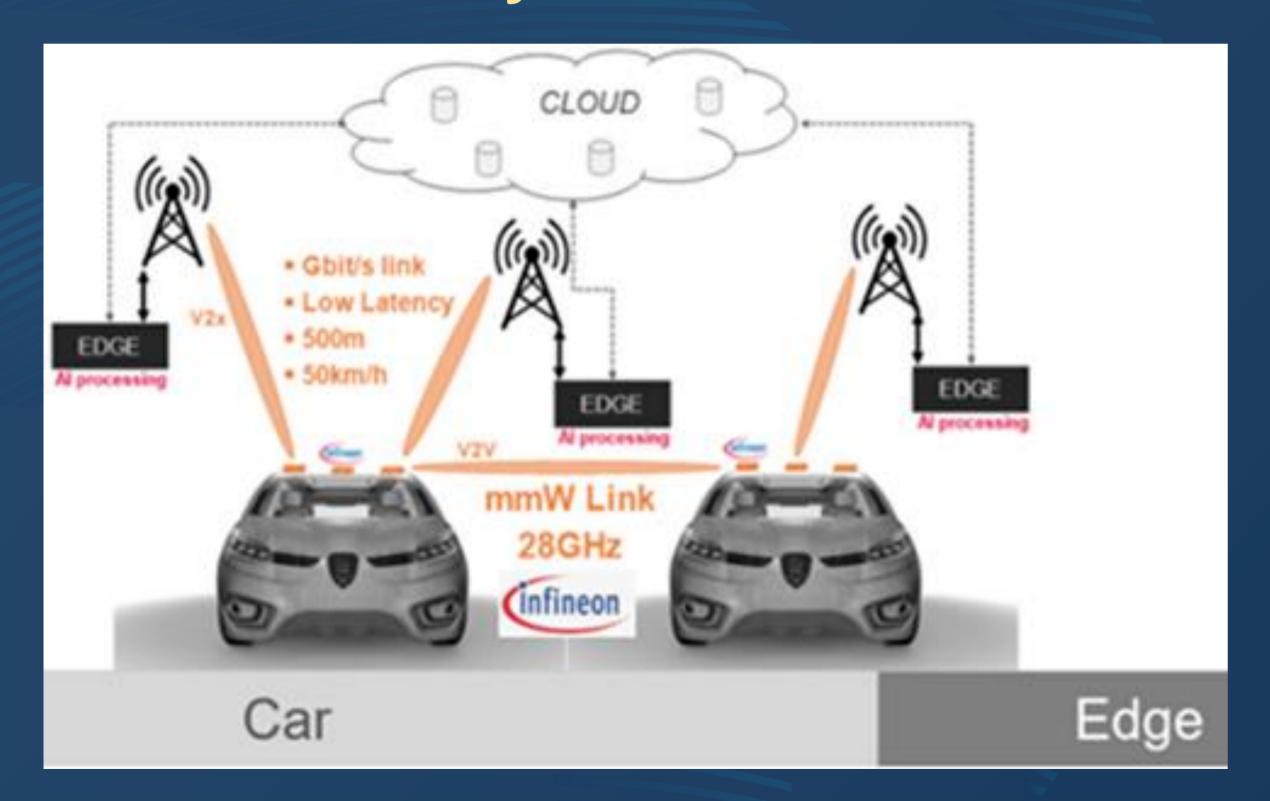

# AI4CSM

**Automotive Intelligence for Connected Shared Mobility** 

Connectivity & Communication

Perception, Sensor Fusion