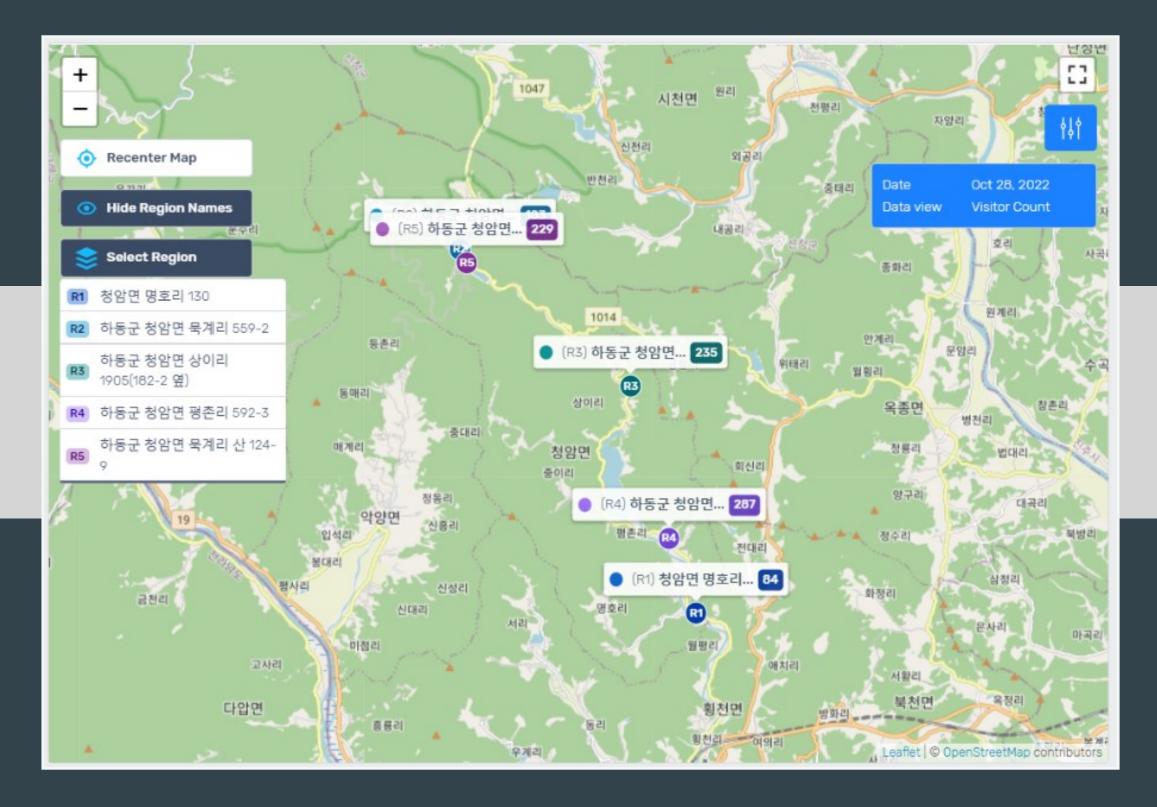

# **PROTECTION OF** NATIONAL PARK

Ensure that people are not on premises outside of opening hours Alerts for bad weather