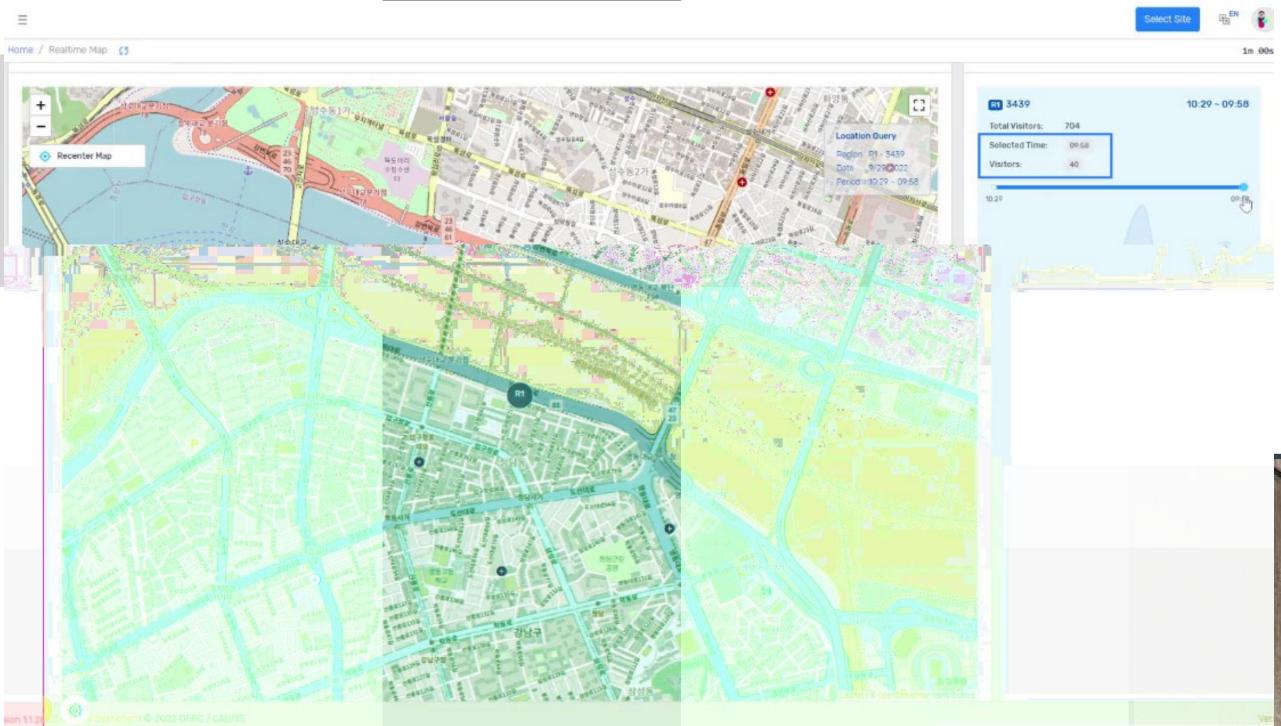

### Crowd destiny/congestion

• Covid-19

| $\bullet \bullet \bullet < > \square$                    |                                                                                                         | google.com                                  | C          | ۵           |
|----------------------------------------------------------|---------------------------------------------------------------------------------------------------------|---------------------------------------------|------------|-------------|
| ense 🕄                                                   | ROCK BOLOGNA (L) 4824                                                                                   |                                             |            | Select Site |
| DATA VISUALIZATION                                       | Home / Insights Map 5                                                                                   |                                             |            |             |
| 😥 Insights Map                                           | أأب Data Filters                                                                                        |                                             |            |             |
| Site Overview     Regions Overview                       | Regions                                                                                                 | Date                                        | Resolution |             |
| Analytics                                                | All Regions $\times$ $\times$ $\vee$                                                                    | 4/30/2022 - 5/6/2022                        | Daily ¢    | Sub         |
| sysтем<br>() Sensor Health<br>(த) Regions Setup          | Data view Visitor Count O Avg. Duration                                                                 |                                             |            |             |
| REPORTS                                                  | VISITOR COUNT                                                                                           |                                             |            |             |
| <ul> <li>Daily Report</li> <li>■ CSV Download</li> </ul> | REGIONAL COUNTING<br>REGIONAL COUNTING<br>R1 3689/3842 (indoor<br>300<br>visitors<br>8/7/2022, 10:04 PM | 100 m <sup>2</sup><br>R2 3728 Ngee Ann Cit. | ors        |             |
|                                                          |                                                                                                         |                                             |            |             |