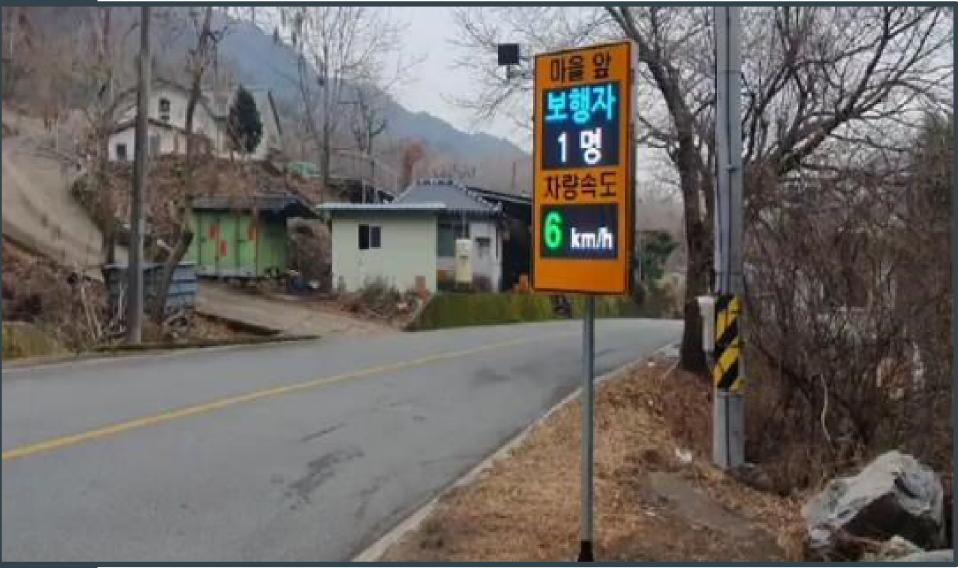

# PEDESTRIAN SAFETY

# Integrate the sensor with a radar show # of people in the area