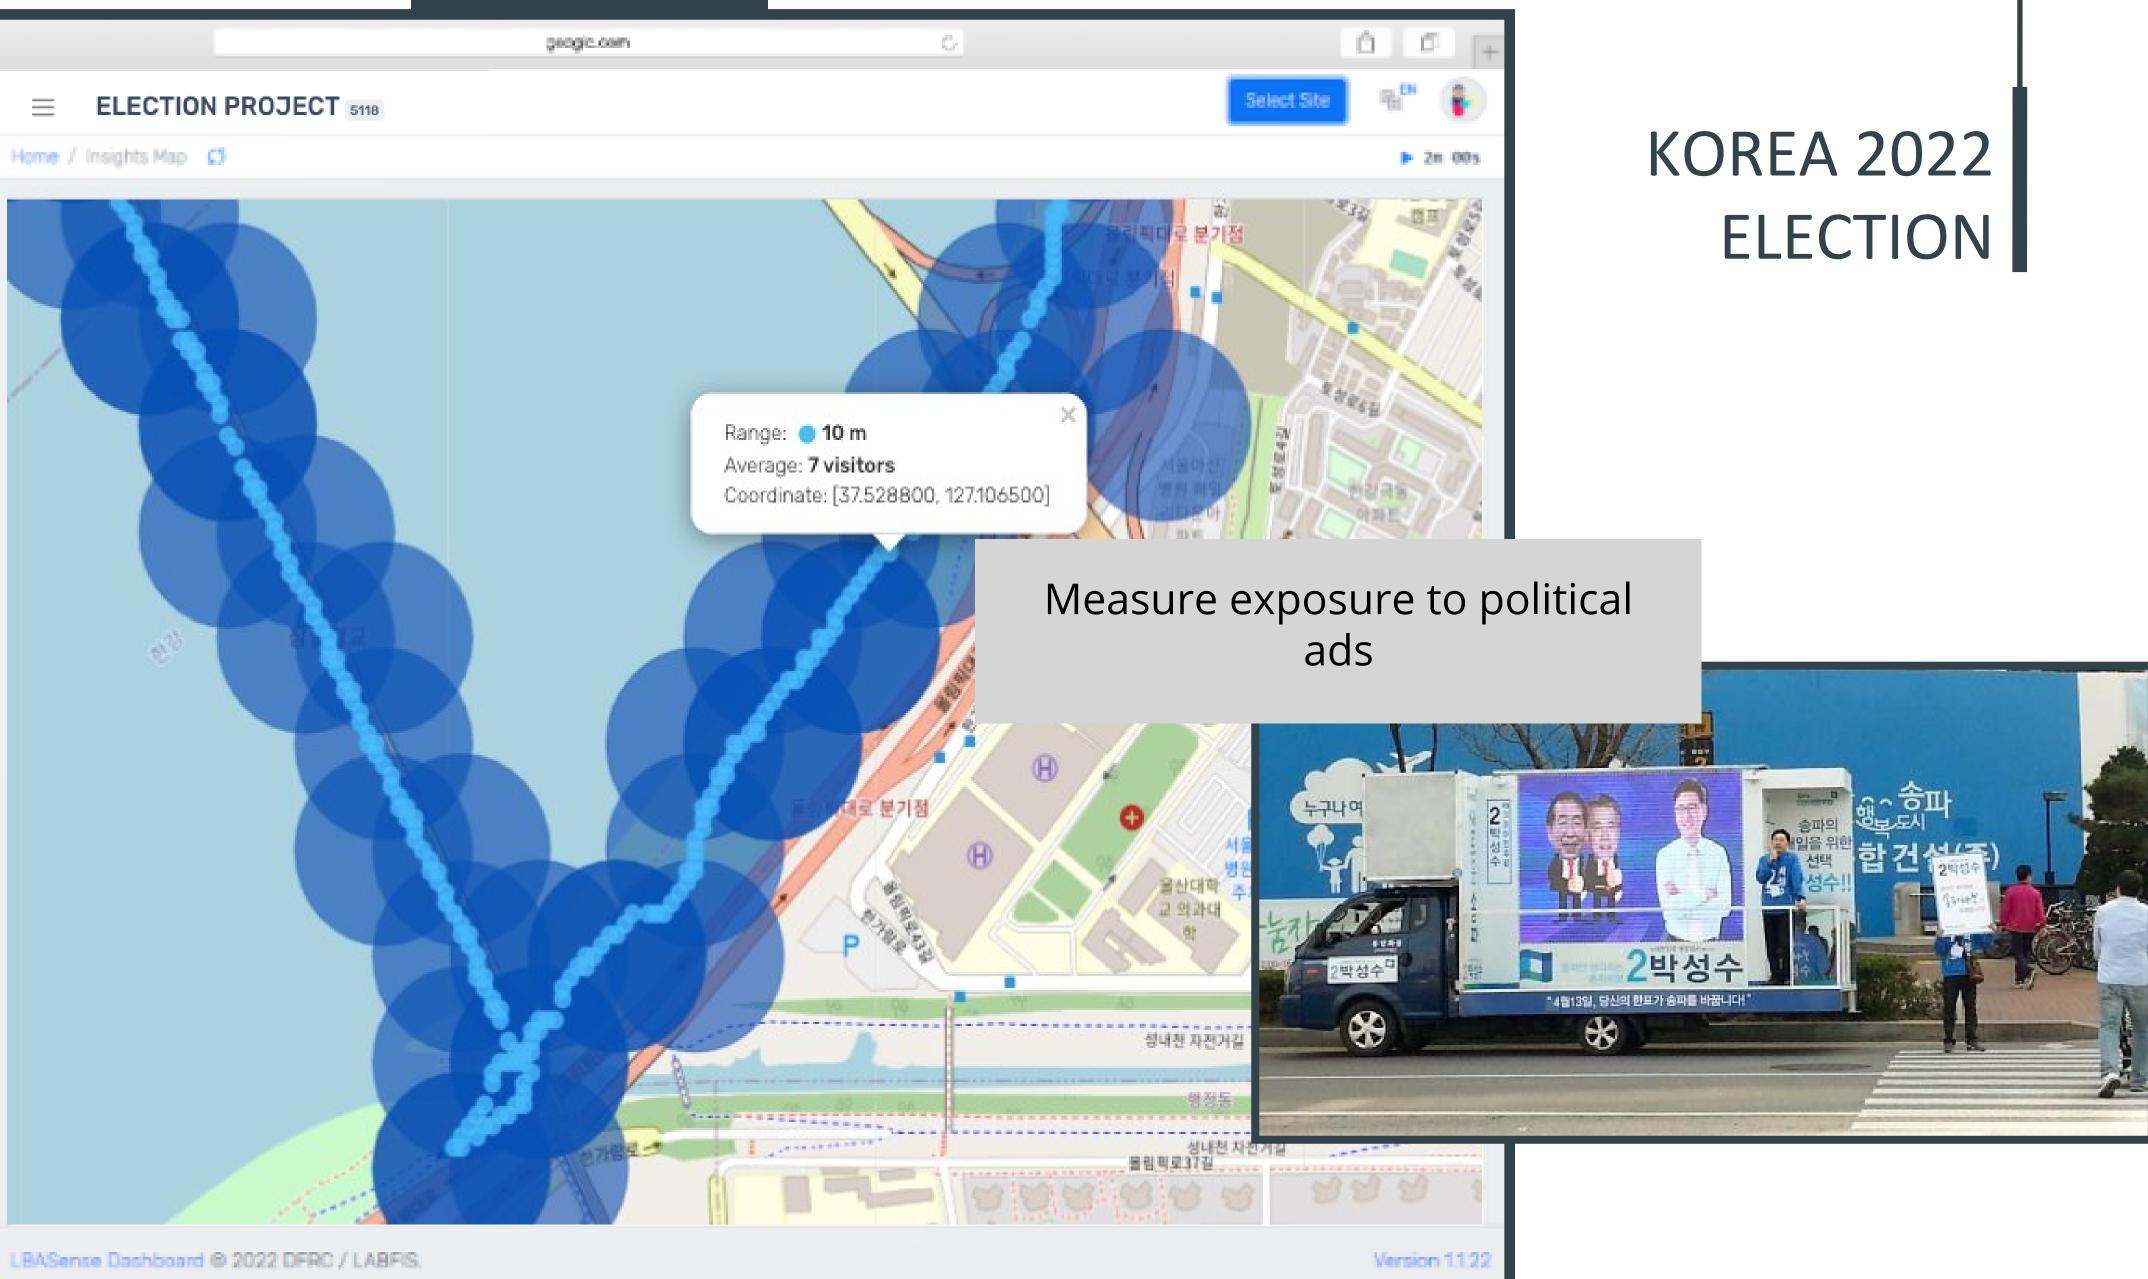

## TAXI ADVERTISING

- Measure exposure to ads
- Track taxis journeys
- Rank taxi's profitability

|                              | Ô       | ø        | +   |
|------------------------------|---------|----------|-----|
| lect Site                    | 4       | ۳ (      |     |
|                              |         | ▶ 2m €   |     |
| ar<br><b>468</b><br>on value |         | 2022     |     |
|                              |         | 0        |     |
| nsaction R                   | levenue |          |     |
|                              |         | 2,425    |     |
|                              |         | 2,085    |     |
|                              |         | 1,941    |     |
|                              |         | 1,845    | I   |
|                              |         | 1,820    | I   |
|                              |         |          |     |
|                              |         |          |     |
|                              |         | 0        |     |
|                              | Ver     | rsion 1. | 122 |