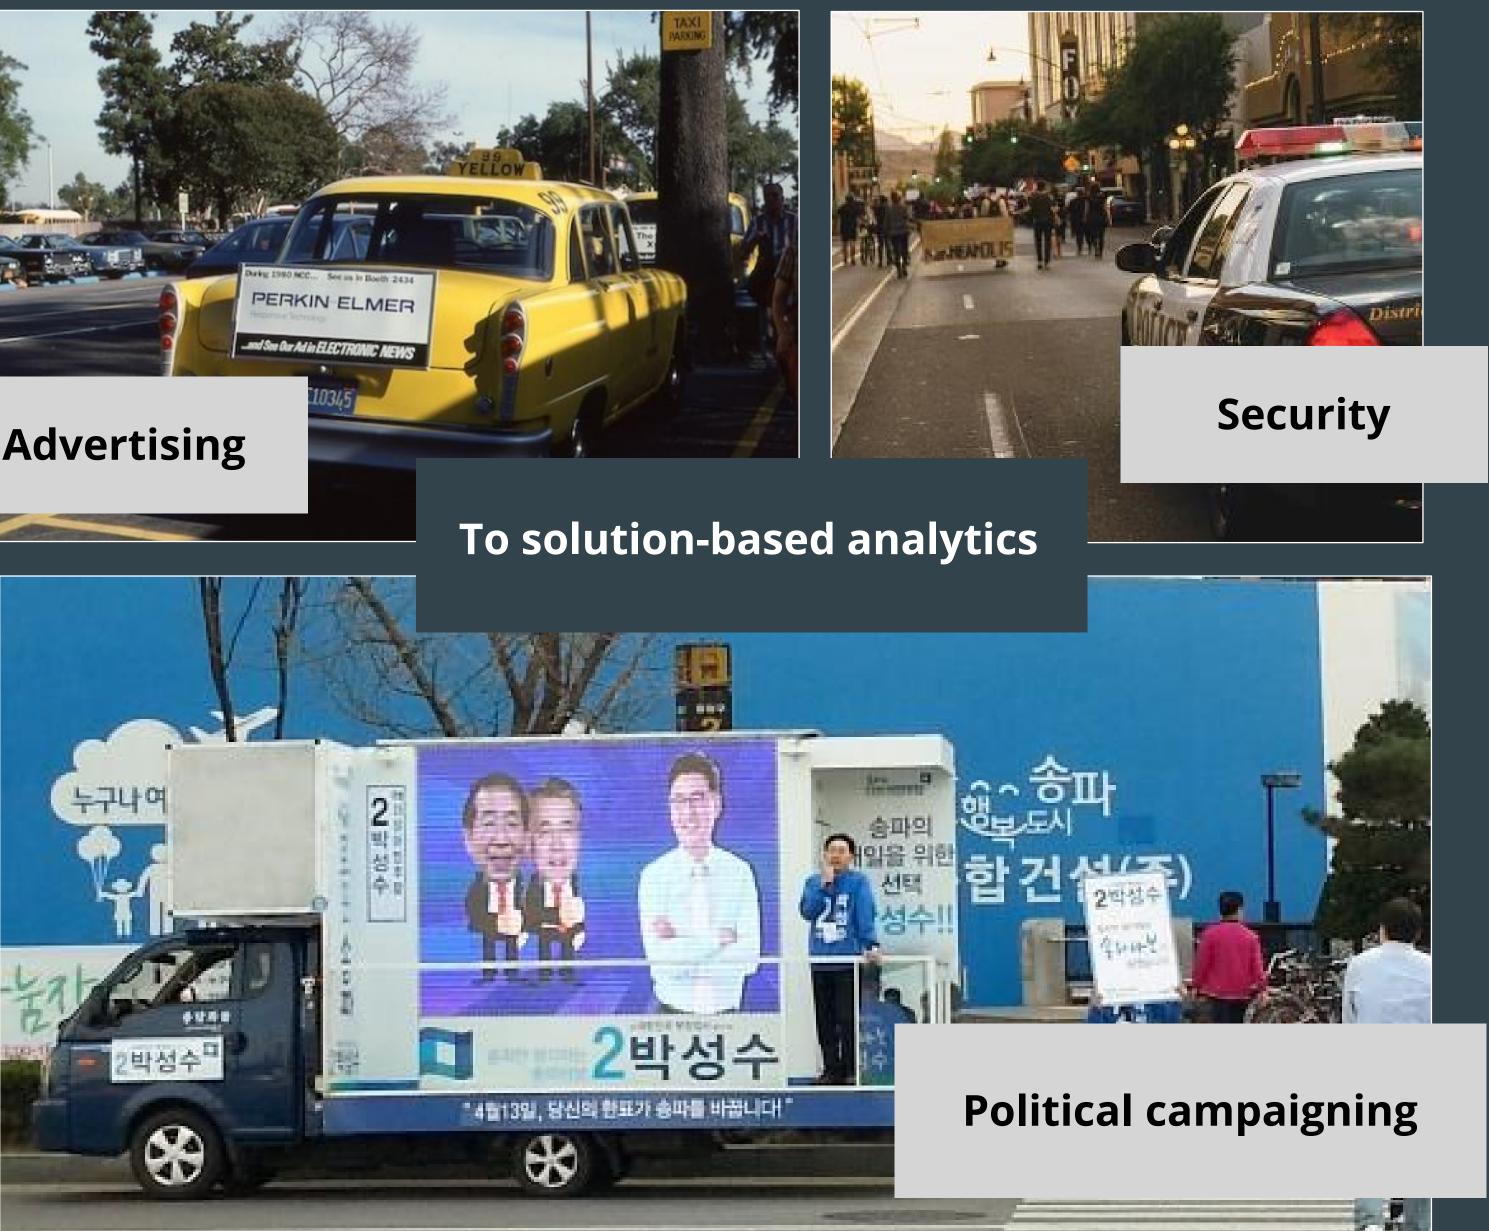

## TAXI ADVERTISING

- Measure exposure to ads
- Track taxis journeys
- Rank taxi's profitability

|                              | Ô       | ø        | +   |
|------------------------------|---------|----------|-----|
| lect Site                    | 4       | ۳ (      |     |
|                              |         | ▶ 2m €   |     |
| ar<br><b>468</b><br>on value |         | 2022     |     |
|                              |         | 0        |     |
| nsaction R                   | levenue |          |     |
|                              |         | 2,425    |     |
|                              |         | 2,085    |     |
|                              |         | 1,941    |     |
|                              |         | 1,845    | I   |
|                              |         | 1,820    | I   |
|                              |         |          |     |
|                              |         |          |     |
|                              |         | 0        |     |
|                              | Ver     | rsion 1. | 122 |

# LOCAL BUSINESS SUPPORT

Understanding locals and tourist's purchasing behavior