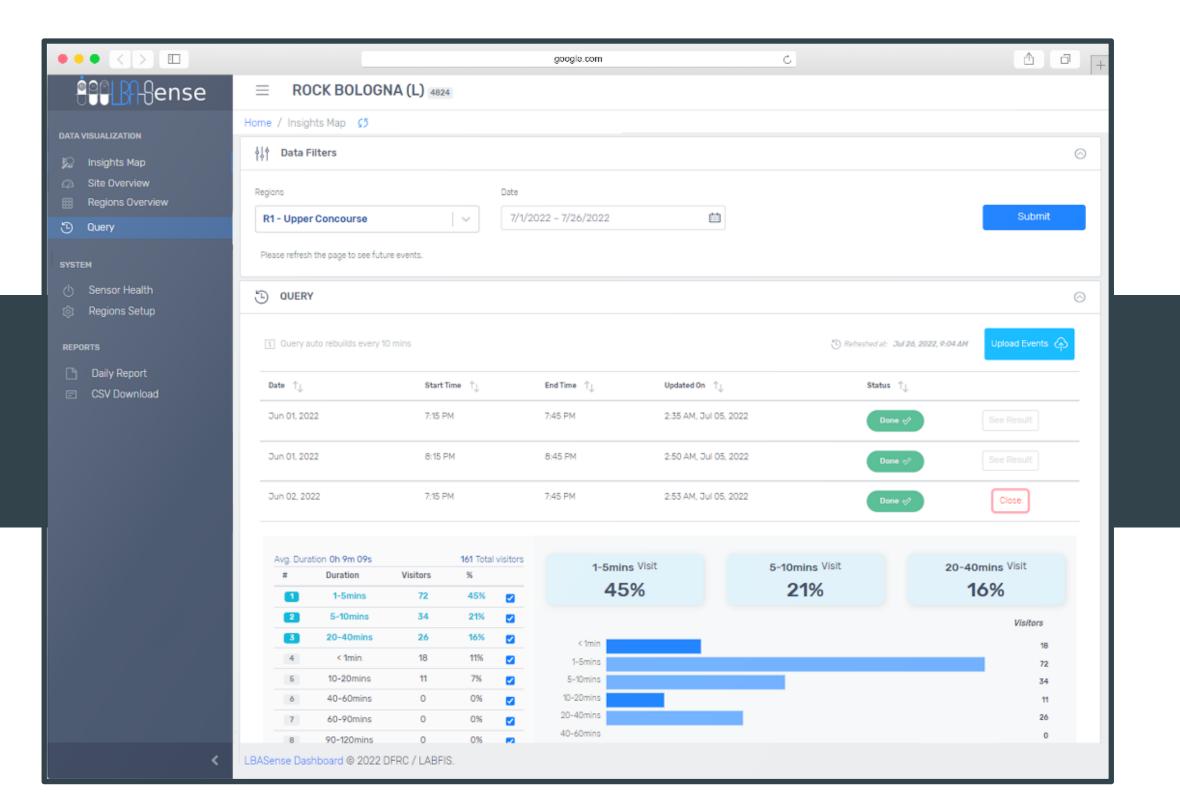

# LOCAL BUSINESS SUPPORT & SAFETY

|                    |                                                                        |               | google.com    |             | C.           | _             |               |                   |
|--------------------|------------------------------------------------------------------------|---------------|---------------|-------------|--------------|---------------|---------------|-------------------|
| ense 🕄             | $\equiv$ ROCK BOLOGNA (L                                               | .) 4824       |               |             |              |               | Select Site   | ₽ <sup>EN</sup> ₽ |
| IATA VISUALIZATION | Home / Insights Map 5                                                  |               |               |             |              |               |               | ▶ 2m 00s          |
| 💭 Insights Map     | Data value display                                                     |               |               |             |              |               |               |                   |
| C Site Overview    | <ul> <li>Percentage</li> </ul>                                         |               |               |             |              |               |               |                   |
| Regions Overview   |                                                                        |               |               |             |              |               |               |                   |
| Analytics          |                                                                        |               |               |             |              |               |               |                   |
| YSTEM              | MOBILITY TABLE PERCENTAGE () Results less than 1% are displayed as 0%. |               |               |             |              |               |               |                   |
| Sensor Health      |                                                                        |               |               |             |              |               |               |                   |
| (i) Regions Setup  | From R1 - 강남역지하도상가 (1)                                                 |               |               |             |              |               |               |                   |
| REPORTS            | Show region names                                                      |               |               |             |              |               |               |                   |
| Daily Report       |                                                                        |               |               |             |              |               |               |                   |
| CSV Download       |                                                                        | 강남역지하도상가 (10) | 강남역지하도상가 (15) | 강남역지하도상가(9) | 강남역지하도상가 (7) | 강남역지하도상가 (13) | 강남역지하도상가 (12) | 강남역지하도상           |
|                    | EXIT REGIONS                                                           | R10           | R15           | R9          | R7           | R13           | R12           | R5                |
|                    | October 22, 2022                                                       | 20%           | 18%           | <b>13</b> % | 7%           | 9%            | 8%            | 6%                |
|                    | October 23, 2022                                                       | 23%           | 17%           | <b>13</b> % | 8%           | 8%            | 8%            | 5%                |
|                    | October 24, 2022                                                       | 21%           | <b>19</b> %   | 14%         | 8%           | 8%            | 8%            | 6%                |
|                    | October 25, 2022                                                       | 21%           | <b>19</b> %   | 14%         | 8%           | <b>9</b> %    | 7%            | <b>2</b> %        |
|                    |                                                                        |               |               |             |              |               |               |                   |
|                    | October 26, 2022                                                       | 20%           | 19%           | 14%         | 7%           | <b>9</b> %    | <b>9</b> %    | 5%                |