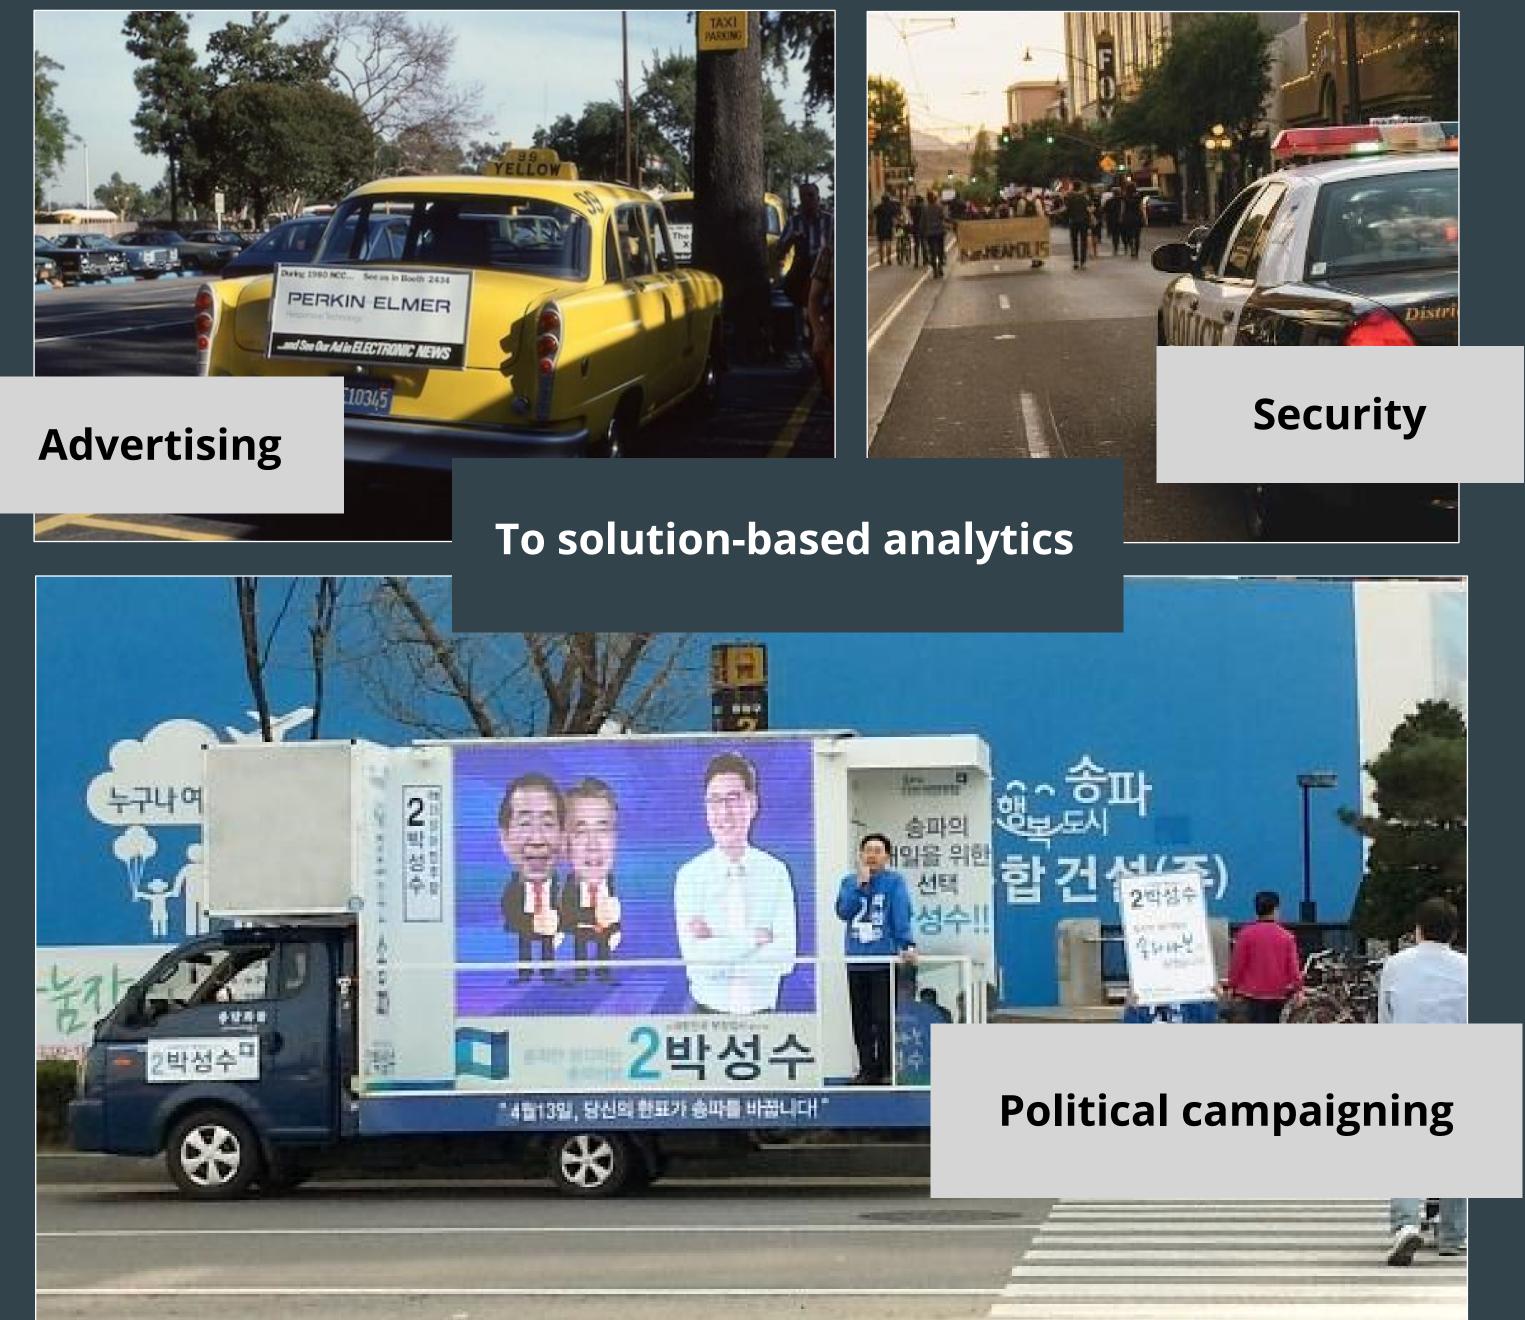

## THE EVOLUTION OF **CROWD ANALYTICS**

## TAXI ADVERTISING

- Measure exposure to ads
- Track taxis journeys
- Rank taxi's profitability

|                              | Ô       | ø        | +   |
|------------------------------|---------|----------|-----|
| lect Site                    | 4       | ۳ (      |     |
|                              |         | ▶ 2m €   |     |
| ar<br><b>468</b><br>on value |         | 2022     |     |
|                              |         | 0        |     |
| nsaction R                   | levenue |          |     |
|                              |         | 2,425    |     |
|                              |         | 2,085    |     |
|                              |         | 1,941    |     |
|                              |         | 1,845    | I   |
|                              |         | 1,820    | I   |
|                              |         |          |     |
|                              |         |          |     |
|                              |         | 0        |     |
|                              | Ver     | rsion 1. | 122 |