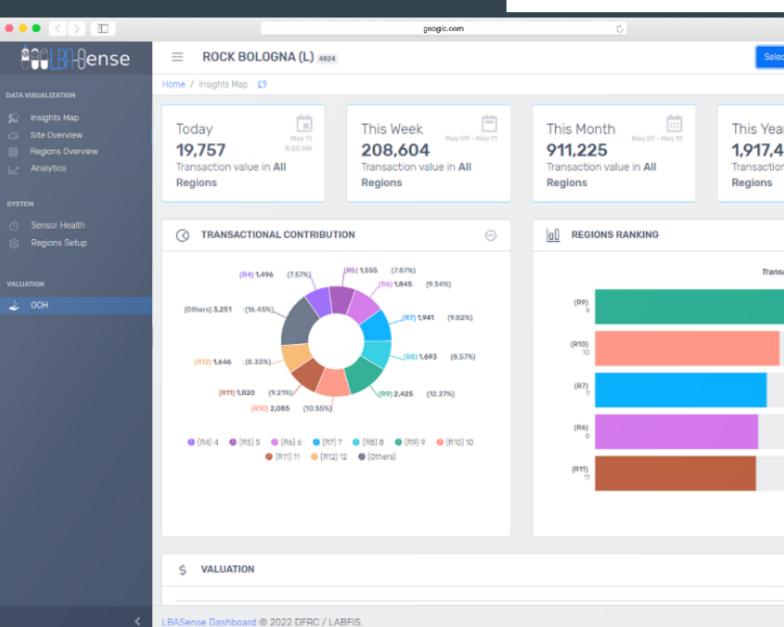

### DATA VISUALIZATION

- 💭 Insights Map
- Site Overview
- Regions Overview
- Analytics

| Sensor Health |
|---------------|
| Regions Setup |
|               |

🕹 ООН

¢

## TAXI ADVERTISING

- Measure exposure to ads
- Track taxis journeys
- Rank taxi's profitability

|                              | Ô       | ø        | +   |
|------------------------------|---------|----------|-----|
| lect Site                    | 4       | ۳ (      |     |
|                              |         | ▶ 2m €   |     |
| ar<br><b>468</b><br>on value |         | 2022     |     |
|                              |         | 0        |     |
| nsaction R                   | levenue |          |     |
|                              |         | 2,425    |     |
|                              |         | 2,085    |     |
|                              |         | 1,941    |     |
|                              |         | 1,845    | I   |
|                              |         | 1,820    | I   |
|                              |         |          |     |
|                              |         |          |     |
|                              |         | 0        |     |
|                              | Ver     | rsion 1. | 122 |