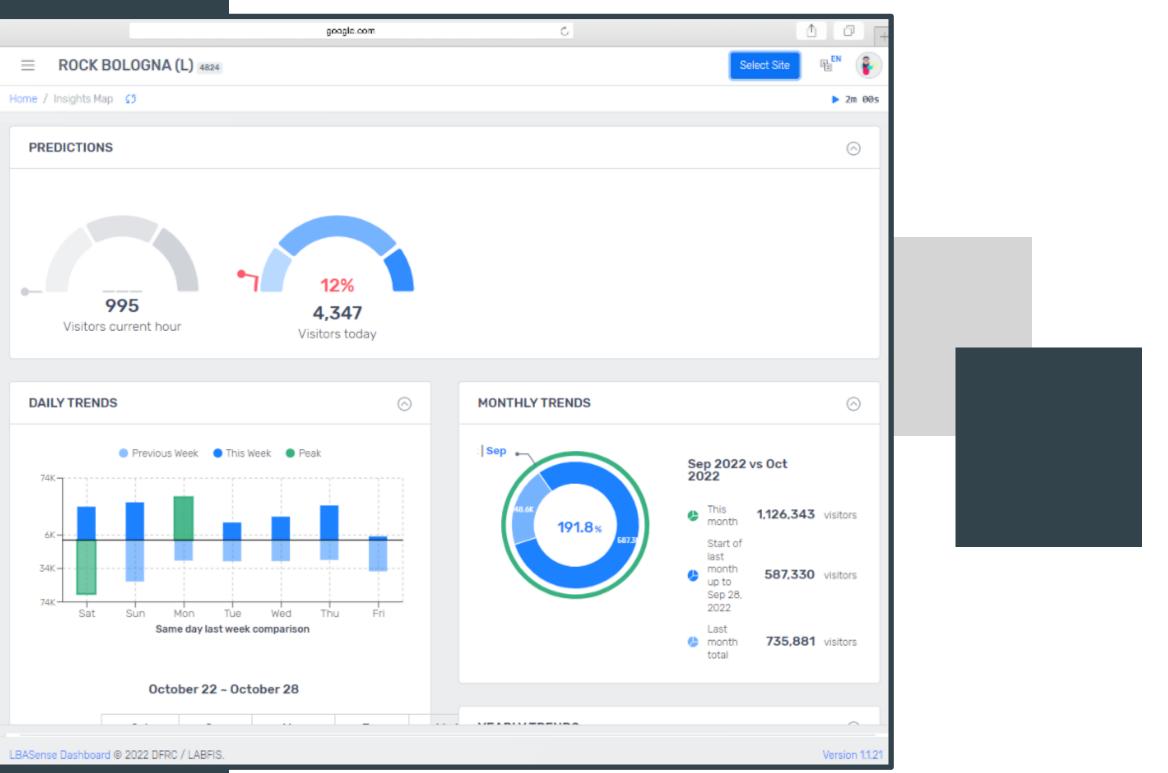

## MOVING EXHIBITION

Measure visitorship throughout various locations

|                                                        | google.com C                                              |
|--------------------------------------------------------|-----------------------------------------------------------|
| ense 🕄                                                 | E ROCK BOLOGNA (L) 4824                                   |
| DATA VISUALIZATION                                     | Home / Insights Map 5                                     |
| 💯 Insights Map                                         | ∮∮∲ Data Filters                                          |
| Site Overview     Regions Overview                     | Regions Date Resolution                                   |
| Analytics                                              | All Regions x × v 4/30/2022 - 5/6/2022 to Daily ¢         |
| SYSTEM                                                 | Data view                                                 |
| <ul> <li>Sensor Health</li> </ul>                      | • Visitor Count O Avg. Duration                           |
| Regions Setup                                          |                                                           |
| REPORTS                                                | VISITOR COUNT                                             |
| <ul> <li>Daily Report</li> <li>CSV Download</li> </ul> | B0K<br>40K<br>40K<br>40K<br>40K<br>40K<br>40K<br>40K<br>4 |
|                                                        | Legend                                                    |
|                                                        |                                                           |
|                                                        |                                                           |
| <                                                      | LBASense Dashboard © 2022 DFRC / LABFIS.                  |