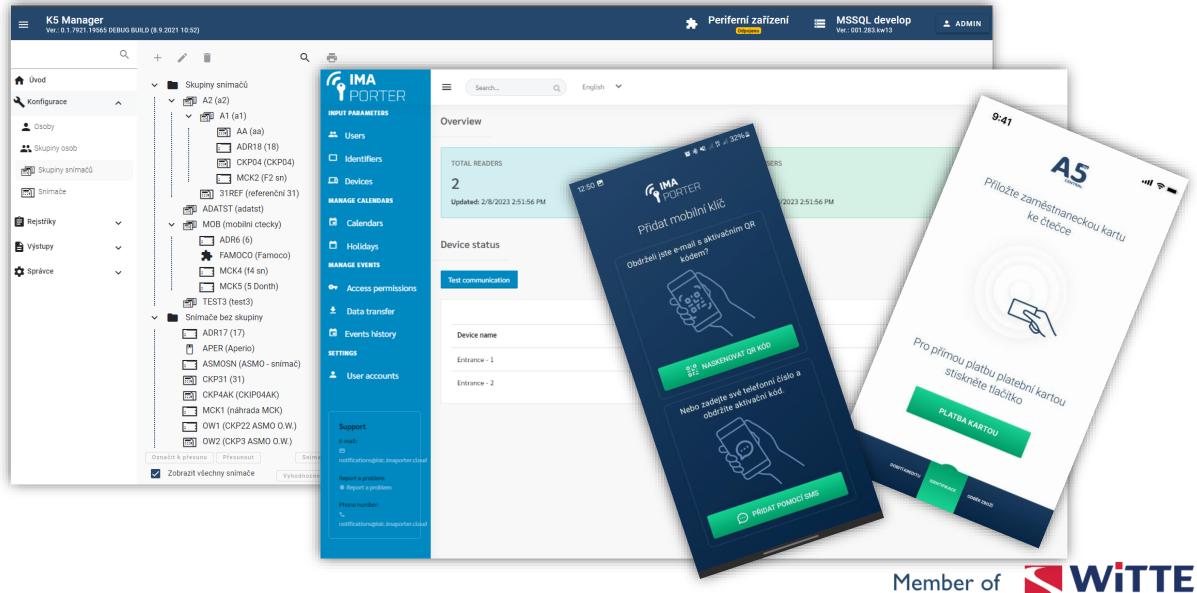

# **IMAporter MobileAccess**

Complete redesign of IMAporter Mobile Key app (Android / iOS)

- More comfortable GUI
- Enhanced security features
- Remotely manageable custom settings

C Megatrend – migration from physical to mobile credentials

• Ecological (less plastic cards)

Cheaper

More flexible & more secure

**C** Fully integrated with IMAporter Pro (K4)

- Unification of IMA systems to a common platform
- Comfortable issuance of mobile credentials

# K6 – system architecture

Three-level architecture:

#### C Database

- At the database level, transactional and master data are logically separated so that individual site or company data can be managed separately.
- Each authorized user can be allowed access to one or more sites and different access rights.
- Rights are evaluated
  - When a user accesses through a web application,
  - and when calling the public APIs of individual application server components.
- C Application server
  - Component-based
    - Easy horizontal scalability.
    - Possibility of running individual components on separate servers or containers.

#### C Web server