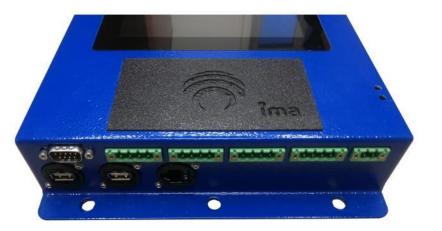

#### POS terminal

C Unattended terminal Nexgo UN20 With our own MDB driver **W** New A5 Android App C Fully compatible with the A5 system C Acceptance of Mifare/Desfire cards through the terminal Connection of any external card reader (Legic, EM,...) C Bank payments via GPE or MonetPlus