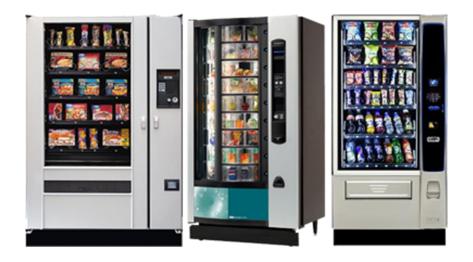

# A5 – Vending machines

In numbers...

C Development of the A5 system since 2017

#### C Nowadays

- 832 devices in operation
- 161 installation at customers
- C New customers in 2023
  - Amazon Kojetín
  - Brose Kopřivnice
  - Česká Televize
  - Philip Morris Kutná Hora
  - Fibertex Svitavy
  - ...