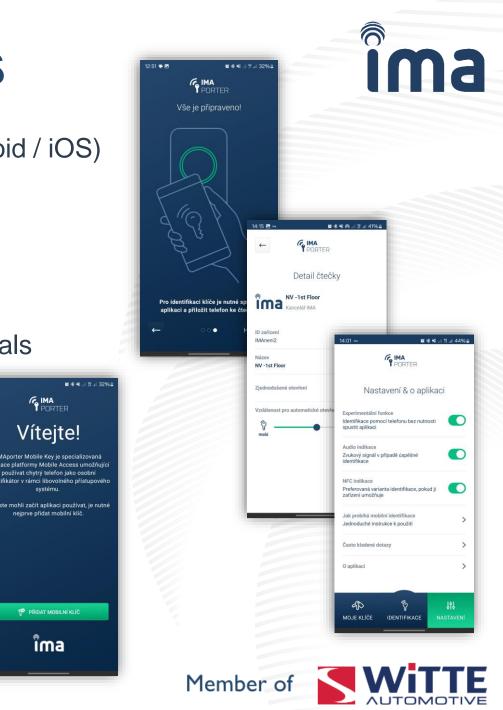

# **IMAporter MobileAccess**

Complete redesign of IMAporter Mobile Key app (Android / iOS)

- More comfortable GUI
- Enhanced security features
- Remotely manageable custom settings

C Megatrend – migration from physical to mobile credentials

• Ecological (less plastic cards)

Cheaper

More flexible & more secure

**C** Fully integrated with IMAporter Pro (K4)

- Unification of IMA systems to a common platform
- Comfortable issuance of mobile credentials