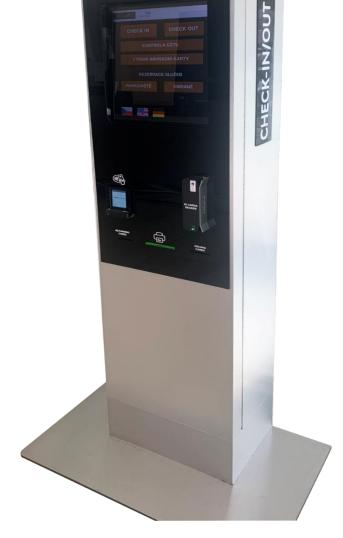

# **Automatized reception**

C Fast guest check-in

Connection to the access control system

C Direct connection to hotel systems

C Interior designQR and OCR code reader

C Payment terminal option

C Fast printing

Compact design