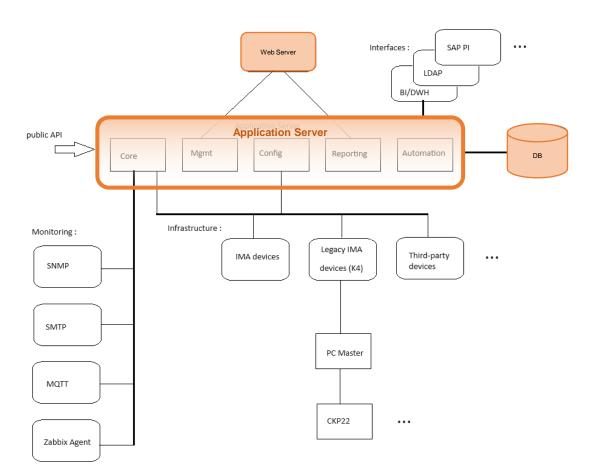

# K6 – system architecture

Three-level architecture:

#### C Database

- At the database level, transactional and master data are logically separated so that individual site or company data can be managed separately.
- Each authorized user can be allowed access to one or more sites and different access rights.
- Rights are evaluated
  - When a user accesses through a web application,
  - and when calling the public APIs of individual application server components.
- C Application server
  - Component-based
    - Easy horizontal scalability.
    - Possibility of running individual components on separate servers or containers.

#### C Web server