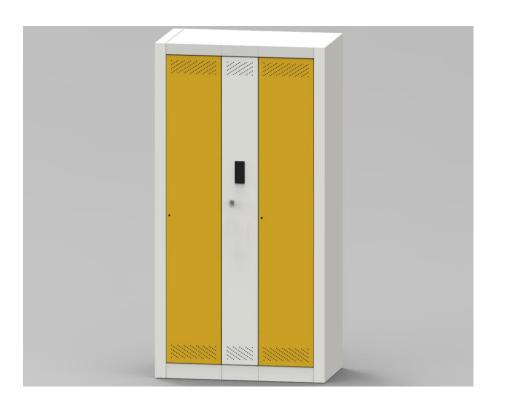

### **Custom metal lockers**

First lockers made for our customer.

New features: USB charger, front status color LED

- Customer request
- C Partner designed custom lockers
- IMA assembled Locks + RSW.05
- C Lockers shipped to a customer
- C IMAporter Cloud or K4 server
- **(C** IMA provides maintenance