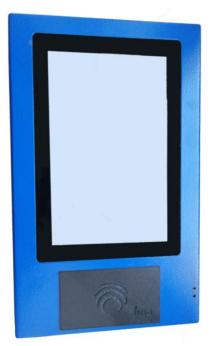

# **Automatized reception**

C Fast guest check-in

Connection to the access control system

C Direct connection to hotel systems

C Interior designQR and OCR code reader

C Payment terminal option

C Fast printing

Compact design