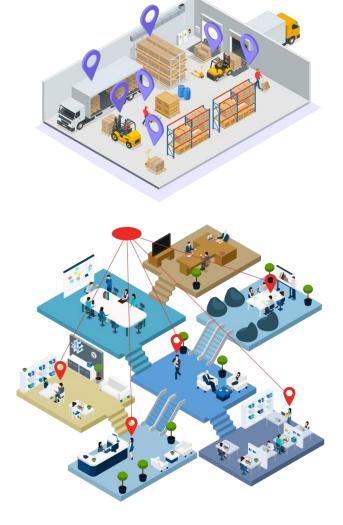

#### IMAtrack RTLS Solution for Indoor Asset Tracking

C Real-time Asset tracking of: People, Goods, Material, Instruments, Trolleys, Carts, ...

Fast ROI (typically in order of Months)

k • • •

C Optimise processes, increase efficiency of workflows and logistics by tens of percent

C Increase daily revenue

C More efficient workforce utilization