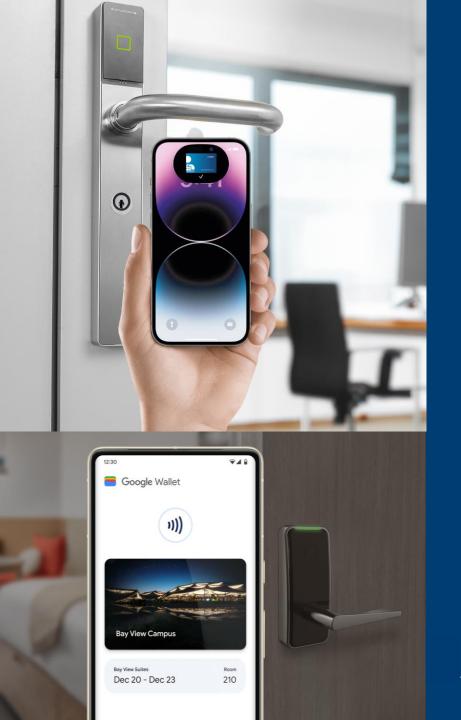

#### Mobile Wallets for Access – User Experience

Real Smartcard Experience
 (via "express mode" or "auto presentment")

#### Mobile Wallets for Access – User Experience

- Real Smartcard Experience
  (via "express mode" or "auto presentment")
- Low Battery mode (Apple and partly Android)
- "Easy Provisioning" (Apple devices)
- Enhanced security features

#### Mobile Wallets for Access – User Experience

- Real Smartcard Experience
  (via "express mode" or "auto presentment")
- Low Battery mode (Apple and partly Android)
- "Easy Provisioning" (Apple devices)
- Enhanced security features
- Perfect User Experience with Smart-Watch