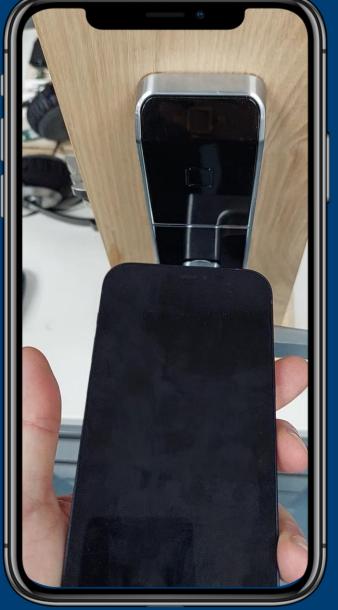

#### Mobile Wallets for Access – User Experience

- Real Smartcard Experience
  (via "express mode" or "auto presentment")
- Low Battery mode (Apple and partly Android)
- "Easy Provisioning" (Apple devices)
- Enhanced security features