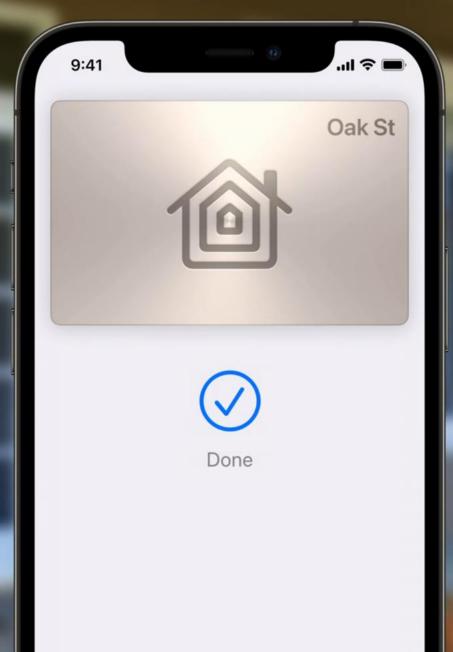

#### Mobile Wallets for Access – User Experience

Real Smartcard Experience
 (via "express mode" or "auto presentment")

#### Mobile Wallets for Access – User Experience

- Real Smartcard Experience
  (via "express mode" or "auto presentment")
- Low Battery mode (Apple and partly Android)
- "Easy Provisioning" (Apple devices)
- Enhanced security features

#### Mobile Wallets for Access – User Experience

- Real Smartcard Experience
  (via "express mode" or "auto presentment")
- Low Battery mode (Apple and partly Android)
- "Easy Provisioning" (Apple devices)
- Enhanced security features
- Perfect User Experience with Smart-Watch