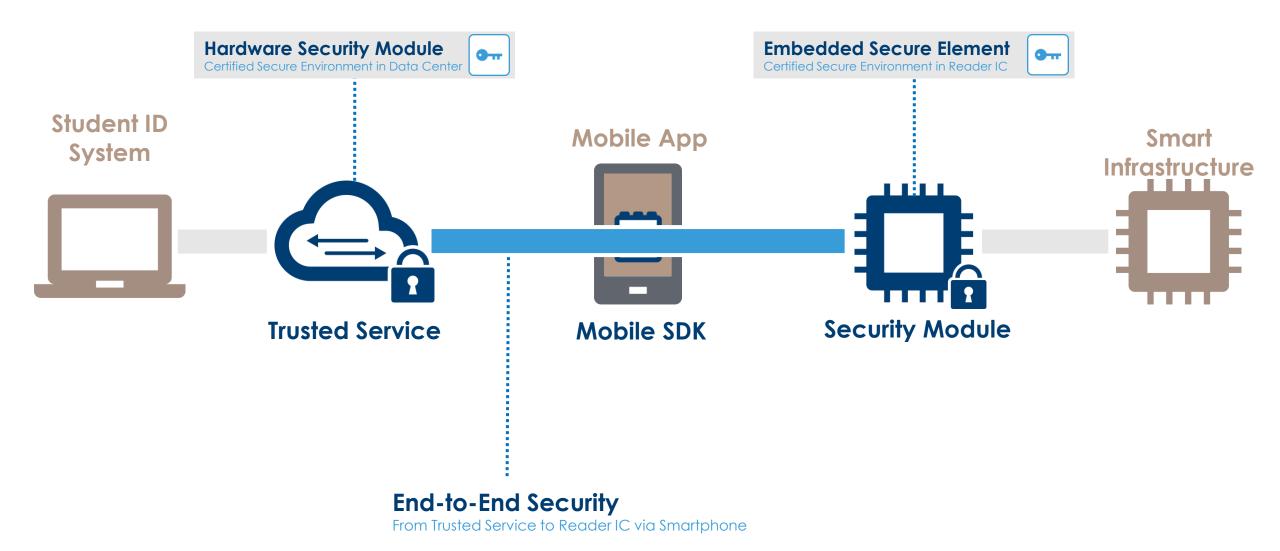

#### LEGIC Connect: Security & Connectivity for anyone and anything

#### Mobile Student ID: Individual Data for Individual Applications