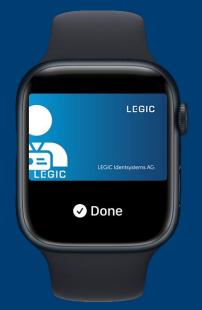

#### Mobile Wallets for Access – User Experience

- Real Smartcard Experience
  (via "express mode" or "auto presentment")
- Low Battery mode (Apple and partly Android)
- "Easy Provisioning" (Apple devices)
- Enhanced security features
- Perfect User Experience with Smart-Watch