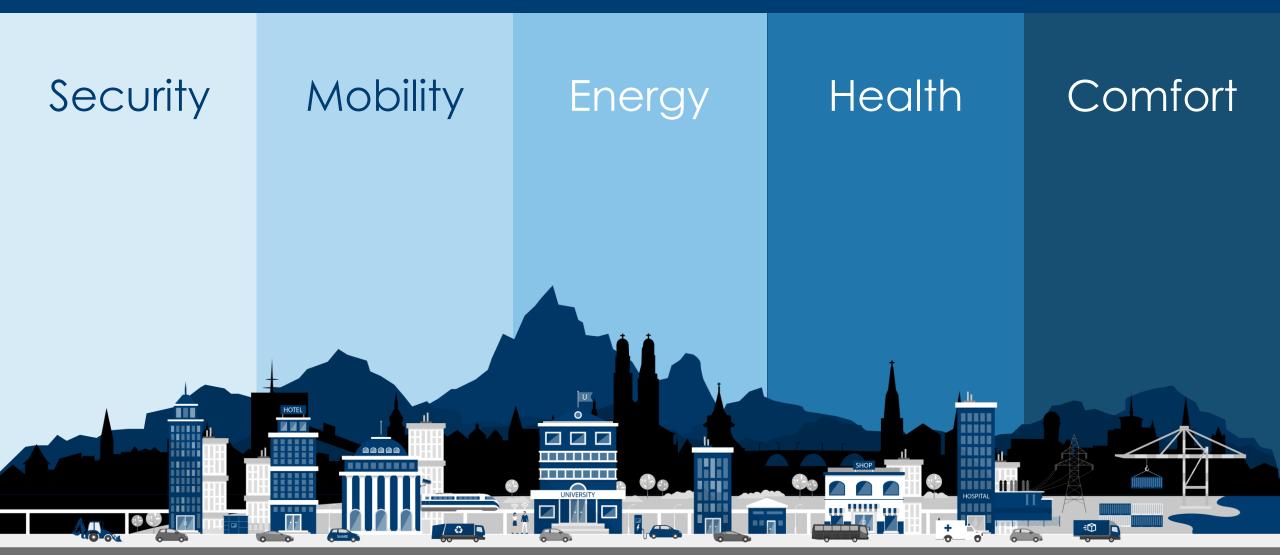

er Experience

- Real Smartcard Experience
  (via "express mode" or "auto presentment")
- Low Battery mode (Apple and partly Android)
- "Easy Provisioning" (Apple devices)
- Enhanced security features





#### Mobile Wallets for Access – User Experience

- Real Smartcard Experience
  (via "express mode" or "auto presentment")
- Low Battery mode (Apple and partly Android)
- "Easy Provisioning" (Apple devices)
- Enhanced security features
- Perfect User Experience with Smart-Watch







#### **Focus Markets**



Corporate Access

### **Focus Markets**



Hospitality

## Focus Markets



Residential & Multihousing

# Thank you

Tomas Rost BU Mobility & Smart City tomas.rost@legic.com



# Backup



## SMART LIVING

#### Why Smart Living? Why Residential?



#### **Smart Living Landscape**