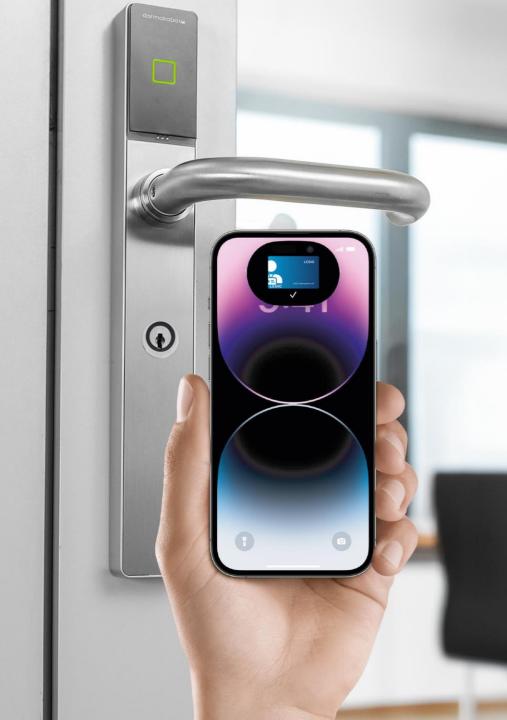

#### Mobile Wallets for Access – User Experience

Real Smartcard Experience
 (via "express mode" or "auto presentment")

#### Mobile Wallets for Access – User Experience

- Real Smartcard Experience
  (via "express mode" or "auto presentment")
- Low Battery mode (Apple and partly Android)
- "Easy Provisioning" (Apple devices)
- Enhanced security features

#### Mobile Wallets for Access – User Experience

- Real Smartcard Experience
  (via "express mode" or "auto presentment")
- Low Battery mode (Apple and partly Android)
- "Easy Provisioning" (Apple devices)
- Enhanced security features
- Perfect User Experience with Smart-Watch