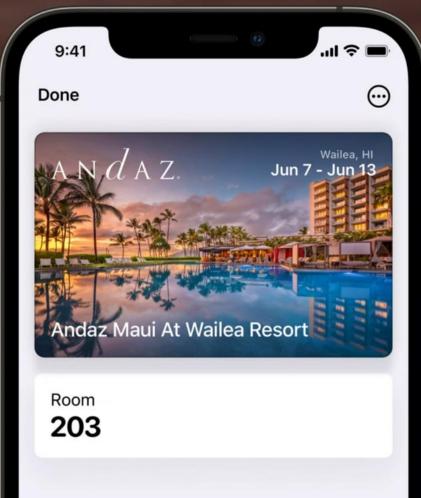

in the focus
- Goal:
  - Standard "Smartcard user experience"
  - Ease of use

#### Mobile Wallets for Access – User Experience

Real Smartcard Experience
 (via "express mode" or "auto presentment")







#### Mobile Wallets for Access – User Experience

- Real Smartcard Experience
  (via "express mode" or "auto presentment")
- Low Battery mode (Apple and partly Android)
- "Easy Provisioning" (Apple devices)
- Enhanced security features





#### Mobile Wallets for Access – User Experience

- Real Smartcard Experience
  (via "express mode" or "auto presentment")
- Low Battery mode (Apple and partly Android)
- "Easy Provisioning" (Apple devices)
- Enhanced security features
- Perfect User Experience with Smart-Watch







#### **Focus Markets**



Corporate Access

### **Focus Markets**



Hospitality

## Focus Markets



Residential & Multihousing

# Thank you

Tomas Rost BU Mobility & Smart City tomas.rost@legic.com



# Backup



## SMART LIVING

#### Why Smart Living? Why Residential?



#### **Smart Living Landscape**