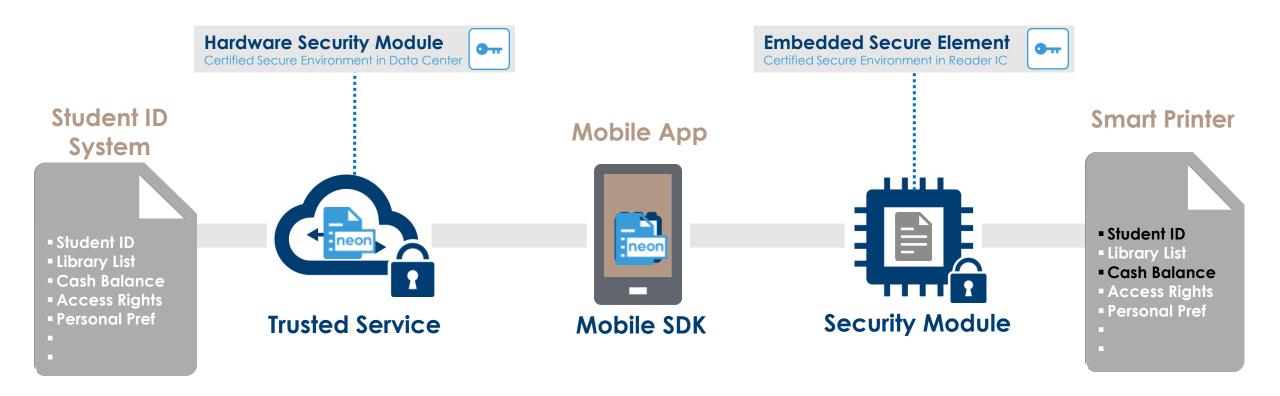

#### LEGIC

### LEGIC Technology Intro & Mobile Wallets

Tomas Rost, IMA Info Day 2023







#### **LEGIC Security Module**





#### LEGIC Connect: Security & Connectivity for anyone and anything



#### Mobile Student ID: Individual Data for Individual Applications



#### LC Messaging: The offline way backwards



















## MOBILE WALLETS



#### Access with LEGIC – a short History



#### Access with Mobile Apps – Pros





#### Access with Wallets - Pros



Flows similar to LEGIC Connect Go



Stronger OS and hardware integration



Key Management with LEGIC Orbit

#### Usage of mobile Credentials in (Corporate) Access as of today



#### Why Wallets for Access

- Mobile Key Solutions available for almost 10 years
- Mobile Key is not yet the standard
- optimize smartcard-like user experience with mobile Wallet





#### Mobile Wallets for Access



- Wallets are the universal tool for several use cases (Boarding passes, car keys, Payment etc.)
- Customers using Wallets for payment
- Trust in Wallets is higher than in custom mobile apps
- A