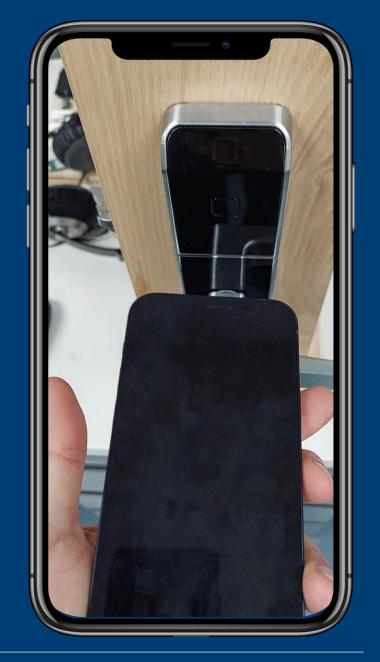

#### Mobile Wallets for Access – User Experience

Real Smartcard Experience
 (via "express mode" or "auto presentment")

#### Mobile Wallets for Access – User Experience

- Real Smartcard Experience
  (via "express mode" or "auto presentment")
- Low Battery mode (Apple and partly Android)
- "Easy Provisioning" (Apple devices)
- Enhanced security features

#### Mobile Wallets for Access – User Experience

- Real Smartcard Experience
  (via "express mode" or "auto presentment")
- Low Battery mode (Apple and partly Android)
- "Easy Provisioning" (Apple devices)
- Enhanced security features
- Perfect User Experience with Smart-Watch