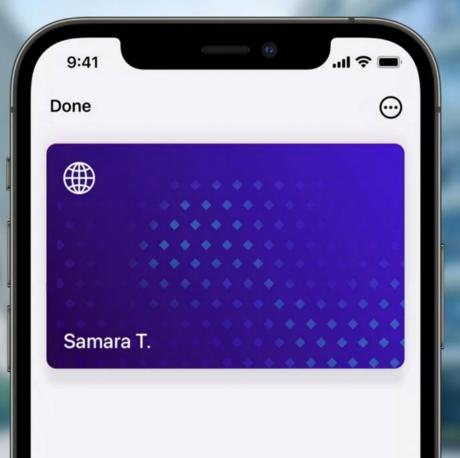

#### Mobile Wallets for Access

- Wallets are the universal tool for several use cases (Boarding passes, car keys, Payment etc.)
- Customers using Wallets for payment
- Trust in Wallets is higher than in custom mobile apps
- Access is now in the focus
- Goal:
  - Standard "Smartcard user experience"
  - Ease of use